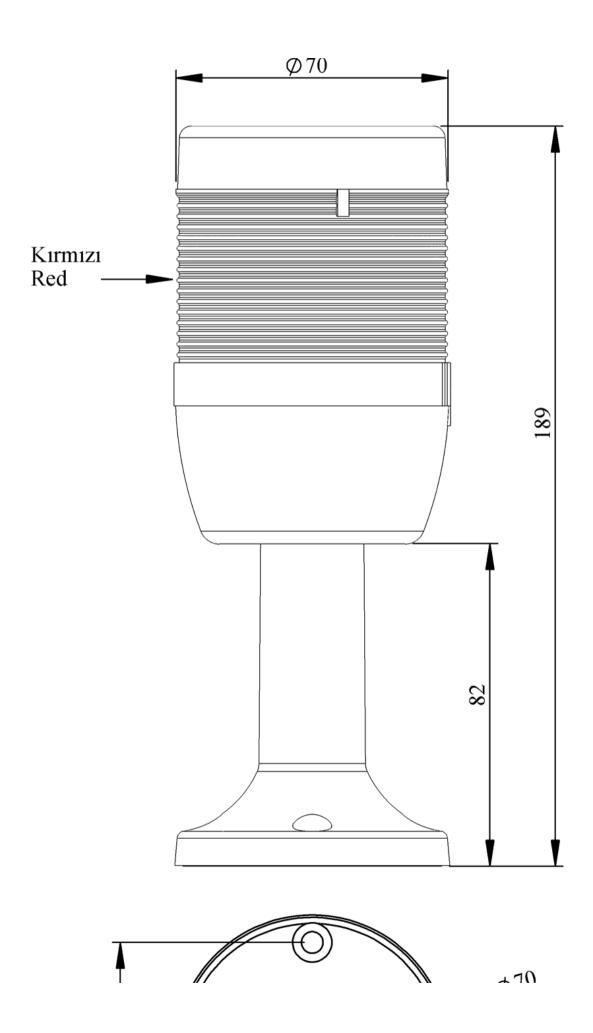

| E | Ш | = | 5 | ® |
|---|---|---|---|---|
|   |   |   |   |   |

| IK71F220XM01E         |                                                           |                                         |  |  |
|-----------------------|-----------------------------------------------------------|-----------------------------------------|--|--|
| Bulb Type             |                                                           | LED                                     |  |  |
| Operational Frequency |                                                           | 50 Hz                                   |  |  |
| Operational Voltage   |                                                           | 220V AC                                 |  |  |
| Product               |                                                           | LED Tower 70mm                          |  |  |
| Mounting              |                                                           | 110mm Plastic Tube and Base with Etange |  |  |
| Color                 |                                                           | Single Level                            |  |  |
| Illumination          |                                                           | Flasher                                 |  |  |
| Power Consumption     |                                                           | 1W                                      |  |  |
| Operating Frequency   | On-Off/Hour                                               | 1 Hz                                    |  |  |
| Insulation Voltage    | Ui                                                        | 300V                                    |  |  |
| Operating Temperature |                                                           | -25 °C /+70 °C                          |  |  |
| Protection Degree     |                                                           | IP65                                    |  |  |
| Cable Section         |                                                           | 0,75-1,5 mm2                            |  |  |
| Screw Torque          |                                                           | 1,8Nm                                   |  |  |
| Lampholder Type       |                                                           | BA15S                                   |  |  |
| Production Time       |                                                           | 31.12.1899 00:00:00                     |  |  |
| Serial                |                                                           | IK Series                               |  |  |
| Electrical Life       | Min Hour                                                  | 10000                                   |  |  |
| Specifications        | Heat resistant, clear vision Polycarbonate signal modules |                                         |  |  |
|                       | Modular construction                                      |                                         |  |  |
|                       | Easy wiring                                               |                                         |  |  |
|                       | Variety of connection bases                               |                                         |  |  |
| CE FR                 |                                                           |                                         |  |  |