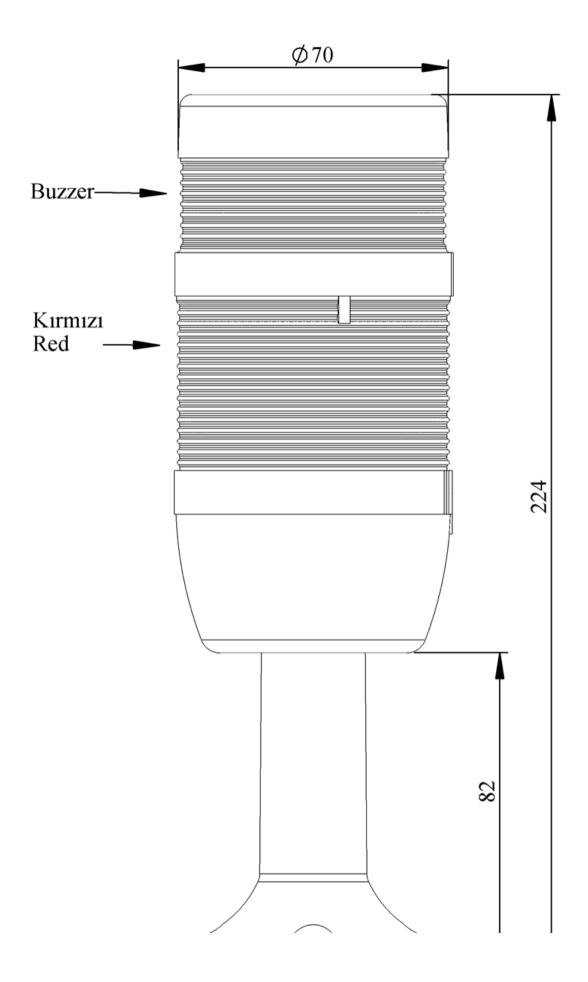

## 

| IK71F220ZM01                  |                                                           |                             |
|-------------------------------|-----------------------------------------------------------|-----------------------------|
| Weight (Gross with<br>Carton) | Gr                                                        | 279                         |
| Bulb Type                     |                                                           | LED                         |
| <b>Operational Frequency</b>  |                                                           | 50 Hz                       |
| Operational Voltage           |                                                           | 220V AC                     |
| Product                       |                                                           | LED Tower 70mm              |
| Mounting                      |                                                           | 110mm Plastic Tube and Base |
| Color                         |                                                           | Two Level                   |
| Illumination                  |                                                           | Flasher                     |
| Volume                        |                                                           | 90 dB                       |
| Power Consumption             |                                                           | 1,35W                       |
| Operating Frequency           | On-Off/Hour                                               | 1 Hz                        |
| Insulation Voltage            | Ui                                                        | 300V                        |
| Operating Temperature         |                                                           | -25 °C /+70 °C              |
| Protection Degree             |                                                           | IP40                        |
| Cable Section                 |                                                           | 0,75-1,5 mm2                |
| Screw Torque                  |                                                           | 1,8Nm                       |
| Lampholder Type               |                                                           | BA15S                       |
| Production Time               |                                                           | 31.12.1899 00:00:00         |
| Serial                        |                                                           | IK Series                   |
| Buzzer                        |                                                           | With Buzzer                 |
| Electrical Life               | Min Hour                                                  | 10000                       |
| Specifications                | Heat resistant, clear vision Polycarbonate signal modules |                             |
|                               | Modular construction                                      |                             |
|                               | Easy wiring<br>Variety of connection bases                |                             |
|                               |                                                           |                             |
| CE K                          |                                                           |                             |