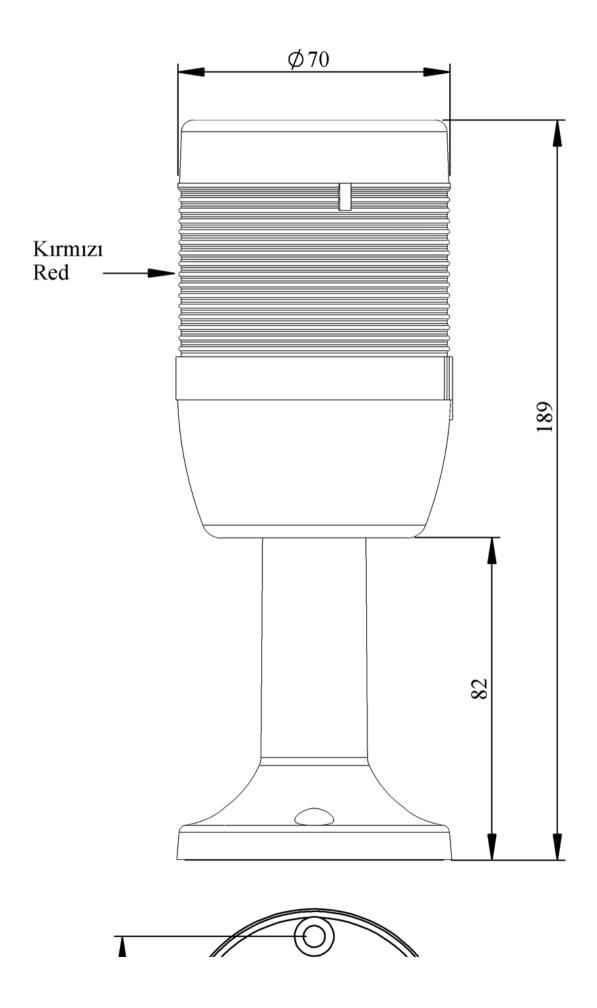

| IK71L024XM01E                 |                             |                                         |  |  |
|-------------------------------|-----------------------------|-----------------------------------------|--|--|
| Weight (Gross with<br>Carton) | Gr                          | 229                                     |  |  |
| Bulb Type                     |                             | LED                                     |  |  |
| Operational Frequency         |                             | 50 Hz                                   |  |  |
| Operational Voltage           |                             | 24V AC/DC                               |  |  |
| Product                       |                             | LED Tower 70mm                          |  |  |
| Mounting                      |                             | 110mm Plastic Tube and Base with Etange |  |  |
| Color                         |                             | Single Level                            |  |  |
| Power Consumption             |                             | 1W                                      |  |  |
| Insulation Voltage            | Ui                          | 300V                                    |  |  |
| Operating Temperature         |                             | -25 °C /+70 °C                          |  |  |
| Protection Degree             |                             | IP65                                    |  |  |
| Cable Section                 |                             | 0,75-1,5 mm2                            |  |  |
| Screw Torque                  |                             | 1,8Nm                                   |  |  |
| Lampholder Type               |                             | BA15S                                   |  |  |
| Production Time               |                             | 31.12.1899 00:00:00                     |  |  |
| Serial                        |                             | IK Series                               |  |  |
| Electrical Life               | Min Hour                    | 10000                                   |  |  |
| Specifications                |                             | on Polycarbonate signal modules         |  |  |
|                               | Modular construction        |                                         |  |  |
|                               | Easy wiring                 |                                         |  |  |
|                               | Variety of connection bases |                                         |  |  |
| CE E                          |                             |                                         |  |  |