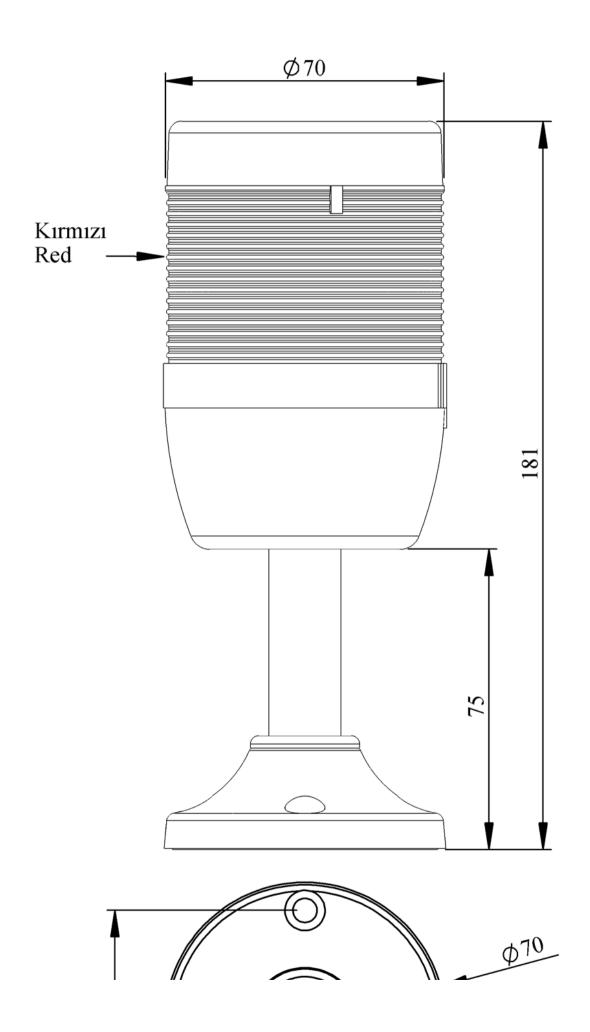

| IK71L024XM03          |                         |                              |       |
|-----------------------|-------------------------|------------------------------|-------|
| Bulb Type             |                         | LED                          |       |
| Operational Frequency |                         | 50 Hz                        |       |
| Operational Voltage   |                         | 24V AC/DC                    |       |
| Product               |                         | LED Tower 70mm               |       |
| Mounting              |                         | 100mm Tube Plastic Base      |       |
| Color                 |                         | Single Level                 |       |
| Power Consumption     |                         | 1W                           |       |
| Insulation Voltage    | Ui                      | 300V                         |       |
| Operating Temperature |                         | -25 °C /+70 °C               |       |
| Protection Degree     |                         | IP40                         |       |
| Cable Section         |                         | 0,75-1,5 mm2                 |       |
| Screw Torque          |                         | 1,8Nm                        |       |
| Lampholder Type       |                         | BA15S                        |       |
| Production Time       |                         | 31.12.1899 00:00:00          |       |
| Serial                |                         | IK Series                    |       |
| Electrical Life       | Min Hour                | 10000                        |       |
| Specifications        |                         | ion Polycarbonate signal mod | dules |
|                       | Modular construction    |                              |       |
|                       | Easy wiring             |                              |       |
|                       | Variety of connection b | ases                         |       |
| CE K                  |                         |                              |       |