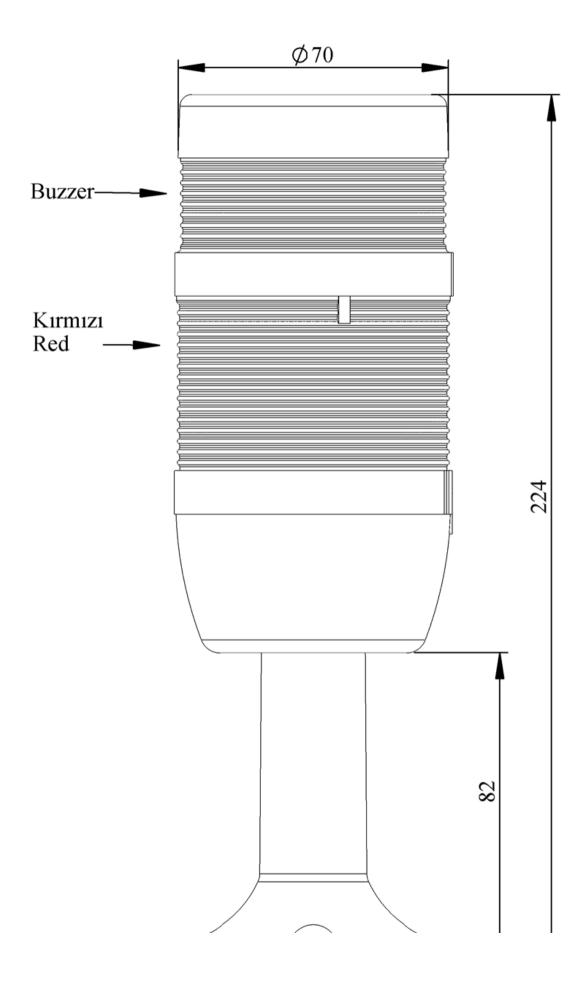

|                               |                       | emas®                              |
|-------------------------------|-----------------------|------------------------------------|
|                               |                       |                                    |
| IK71L024ZM01                  |                       |                                    |
| Weight (Gross with<br>Carton) | Gr                    | 279                                |
| Bulb Type                     |                       | LED                                |
| Operational Frequency         |                       | 50 Hz                              |
| Operational Voltage           |                       | 24V AC/DC                          |
| Product                       |                       | LED Tower 70mm                     |
| Mounting                      |                       | 110mm Plastic Tube and Base        |
| Color                         |                       | Two Level                          |
| Volume                        |                       | 90 dB                              |
| Power Consumption             |                       | 2W                                 |
| Insulation Voltage            | Ui                    | 300V                               |
| Operating Temperature         |                       | -25 °C /+70 °C                     |
| Protection Degree             |                       | IP40                               |
| Cable Section                 |                       | 0,75-1,5 mm2                       |
| Screw Torque                  |                       | 1,8Nm                              |
| Lampholder Type               |                       | BA15S                              |
| Production Time               |                       | 31.12.1899 00:00:00                |
| Serial                        |                       | IK Series                          |
| Buzzer                        |                       | With Buzzer                        |
| Electrical Life               | Min Hour              | 10000                              |
| Specifications                |                       | ision Polycarbonate signal modules |
|                               | Modular construction  |                                    |
|                               | Easy wiring           |                                    |
|                               | Variety of connection | bases                              |
| CE K                          |                       |                                    |