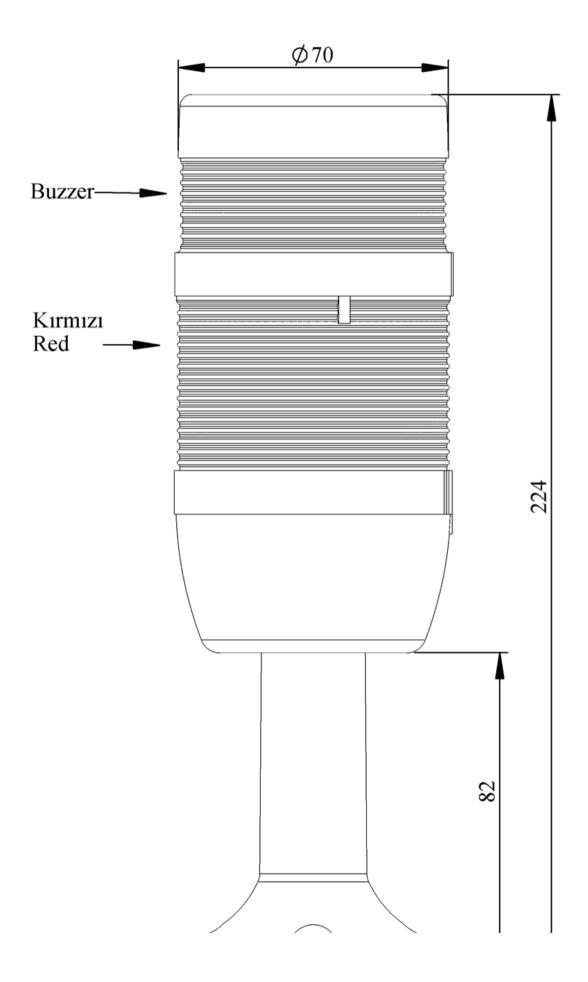

|                               |                                                           | emes                        |
|-------------------------------|-----------------------------------------------------------|-----------------------------|
|                               |                                                           |                             |
| IK71L220ZM01                  |                                                           |                             |
| Weight (Gross with<br>Carton) | Gr                                                        | 279                         |
| Bulb Type                     |                                                           | LED                         |
| Operational Frequency         |                                                           | 50 Hz                       |
| Operational Voltage           |                                                           | 220V AC                     |
| Product                       |                                                           | LED Tower 70mm              |
| Mounting                      |                                                           | 110mm Plastic Tube and Base |
| Color                         |                                                           | Two Level                   |
| Volume                        |                                                           | 90 dB                       |
| Power Consumption             |                                                           | 1,35W                       |
| Insulation Voltage            | Ui                                                        | 300V                        |
| Operating Temperature         |                                                           | -25 °C /+70 °C              |
| Protection Degree             |                                                           | IP40                        |
| Cable Section                 |                                                           | 0,75-1,5 mm2                |
| Screw Torque                  |                                                           | 1,8Nm                       |
| Lampholder Type               |                                                           | BA15S                       |
| Production Time               |                                                           | 31.12.1899 00:00:00         |
| Serial                        |                                                           | IK Series                   |
| Buzzer                        |                                                           | With Buzzer                 |
| Electrical Life               | Min Hour                                                  | 10000                       |
| Specifications                | Heat resistant, clear vision Polycarbonate signal modules |                             |
|                               | Modular construction                                      |                             |
|                               | Easy wiring                                               |                             |
|                               | Variety of connection                                     | bases                       |
| CE K                          |                                                           |                             |