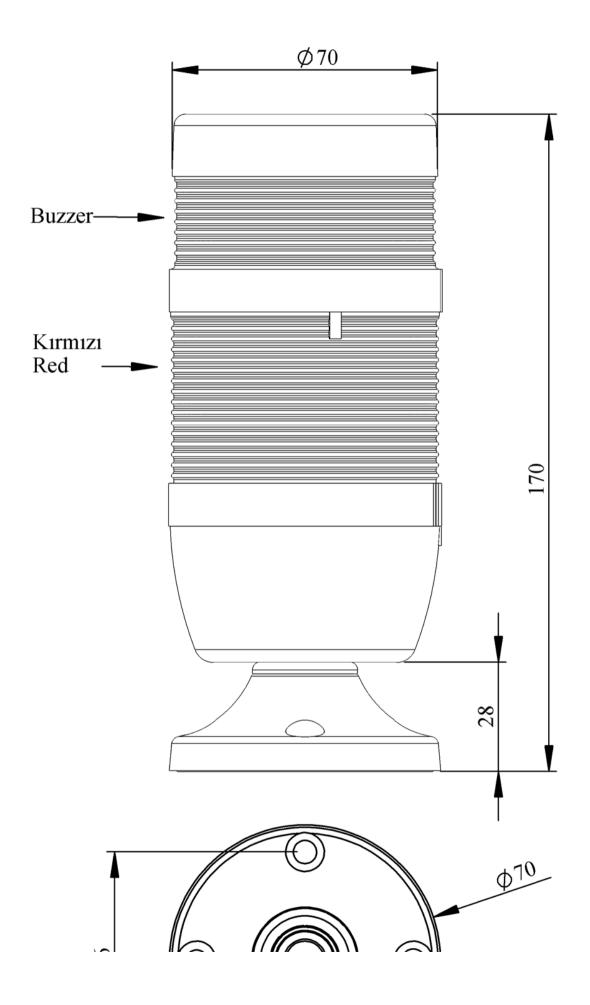

## 

| IK71L220ZM02                  |                                                           |                        |
|-------------------------------|-----------------------------------------------------------|------------------------|
| Weight (Gross with<br>Carton) | Gr                                                        | 275                    |
| Bulb Type                     |                                                           | LED                    |
| Operational Frequency         |                                                           | 50 Hz                  |
| Operational Voltage           |                                                           | 220V AC                |
| Product                       |                                                           | LED Tower 70mm         |
| Mounting                      |                                                           | 45mm Tube Plastic Base |
| Color                         |                                                           | Two Level              |
| Volume                        |                                                           | 90 dB                  |
| Power Consumption             |                                                           | 1,35W                  |
| Insulation Voltage            | Ui                                                        | 300V                   |
| Operating Temperature         |                                                           | -25 °C /+70 °C         |
| Protection Degree             |                                                           | IP40                   |
| Cable Section                 |                                                           | 0,75-1,5 mm2           |
| Screw Torque                  |                                                           | 1,8Nm                  |
| Lampholder Type               |                                                           | BA15S                  |
| Production Time               |                                                           | 31.12.1899 00:00:00    |
| Serial                        |                                                           | IK Series              |
| Buzzer                        |                                                           | With Buzzer            |
| Electrical Life               | Min Hour                                                  | 10000                  |
| Specifications                | Heat resistant, clear vision Polycarbonate signal modules |                        |
|                               | Modular construction                                      |                        |
|                               | Easy wiring                                               |                        |
|                               | Variety of connection bases                               |                        |
| CE K                          |                                                           |                        |