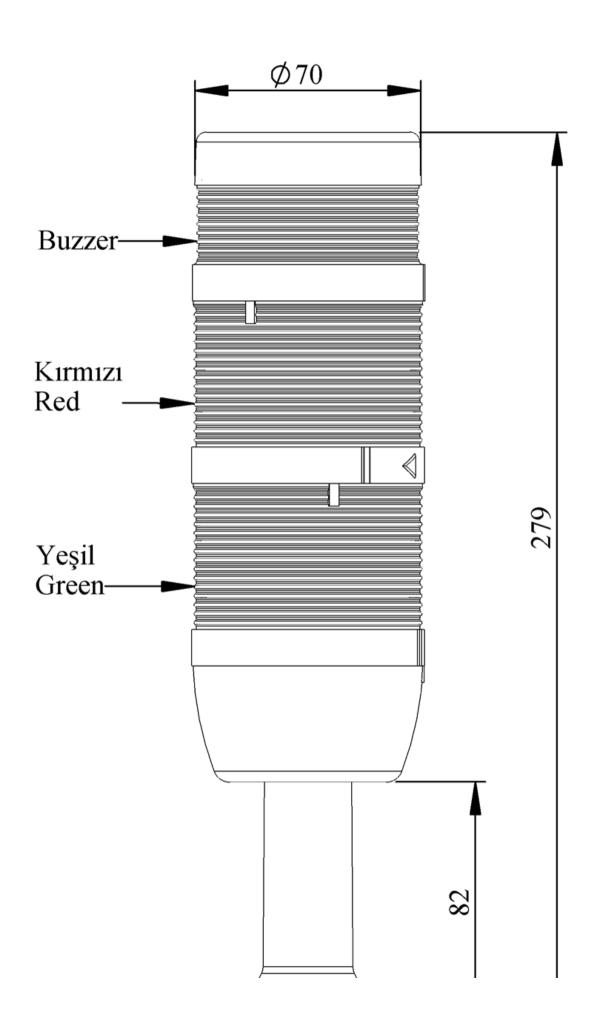

|   |   |   | (R | ) |
|---|---|---|----|---|
|   | Ш | Е |    |   |
| _ | ш | _ |    |   |

| IK72F024ZM01                 |                                                           |                             |  |  |
|------------------------------|-----------------------------------------------------------|-----------------------------|--|--|
| Weight (Gross with Carton)   | Gr                                                        | 354                         |  |  |
| Bulb Type                    |                                                           | LED                         |  |  |
| Operational Frequency        |                                                           | 50 Hz                       |  |  |
| Operational Voltage          |                                                           | 24V AC/DC                   |  |  |
| Product                      |                                                           | LED Tower 70mm              |  |  |
| Mounting                     |                                                           | 110mm Plastic Tube and Base |  |  |
| Color                        |                                                           | Three Level                 |  |  |
| Illumination                 |                                                           | Flasher                     |  |  |
| Volume                       |                                                           | 90 dB                       |  |  |
| Power Consumption            |                                                           | 3W                          |  |  |
| Operating Frequency          | On-Off/Hour                                               | 1 Hz                        |  |  |
| Insulation Voltage           | Ui                                                        | 300V                        |  |  |
| <b>Operating Temperature</b> |                                                           | -25 °C /+70 °C              |  |  |
| Protection Degree            |                                                           | IP40                        |  |  |
| Cable Section                |                                                           | 0,75-1,5 mm2                |  |  |
| Screw Torque                 |                                                           | 1,8Nm                       |  |  |
| Lampholder Type              |                                                           | BA15S                       |  |  |
| <b>Production Time</b>       |                                                           | 31.12.1899 00:00:00         |  |  |
| Serial                       |                                                           | IK Series                   |  |  |
| Buzzer                       |                                                           | With Buzzer                 |  |  |
| Electrical Life              | Min Hour                                                  | 10000                       |  |  |
| Specifications               | Heat resistant, clear vision Polycarbonate signal modules |                             |  |  |
|                              | Modular construction                                      |                             |  |  |
|                              | Easy wiring                                               |                             |  |  |
|                              | Variety of connection bases                               |                             |  |  |