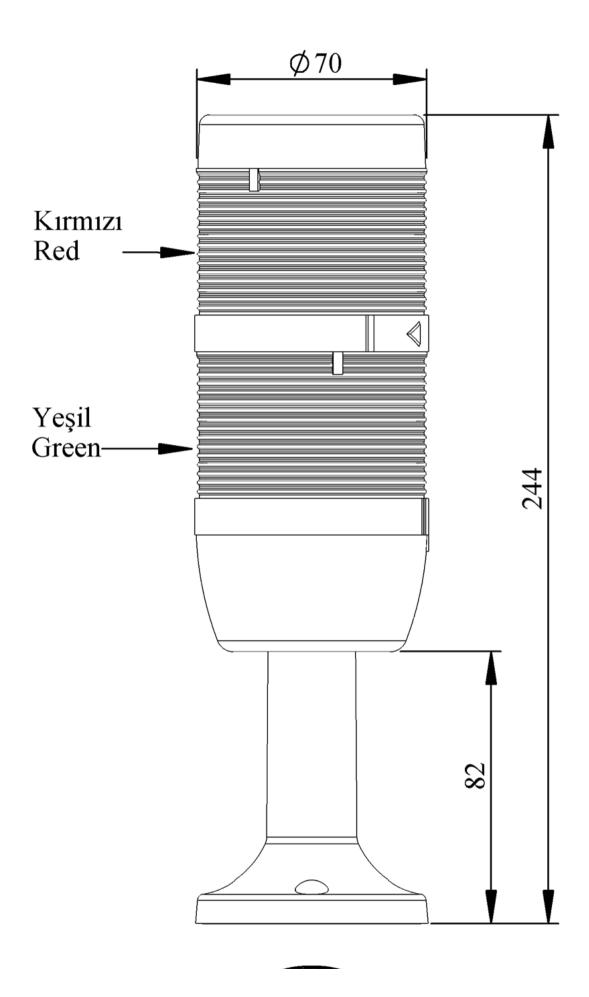

## 

| IK72F220XM01                  |                                                           |                             |
|-------------------------------|-----------------------------------------------------------|-----------------------------|
| Weight (Gross with<br>Carton) | Gr                                                        | 285                         |
| Bulb Type                     |                                                           | LED                         |
| <b>Operational Frequency</b>  |                                                           | 50 Hz                       |
| Operational Voltage           |                                                           | 220V AC                     |
| Product                       |                                                           | LED Tower 70mm              |
| Mounting                      |                                                           | 110mm Plastic Tube and Base |
| Color                         |                                                           | Two Level                   |
| Illumination                  |                                                           | Flasher                     |
| Power Consumption             |                                                           | 2W                          |
| Operating Frequency           | On-Off/Hour                                               | 1 Hz                        |
| Insulation Voltage            | Ui                                                        | 300V                        |
| Operating Temperature         |                                                           | -25 °C /+70 °C              |
| Protection Degree             |                                                           | IP40                        |
| Cable Section                 |                                                           | 0,75-1,5 mm2                |
| Screw Torque                  |                                                           | 1,8Nm                       |
| Lampholder Type               |                                                           | BA15S                       |
| Production Time               |                                                           | 31.12.1899 00:00:00         |
| Serial                        |                                                           | IK Series                   |
| Electrical Life               | Min Hour                                                  | 10000                       |
| Specifications                | Heat resistant, clear vision Polycarbonate signal modules |                             |
|                               | Modular construction                                      |                             |
| Easy wiring                   |                                                           |                             |
|                               | Variety of connection bases                               |                             |
| <b>CE</b> 24                  |                                                           |                             |