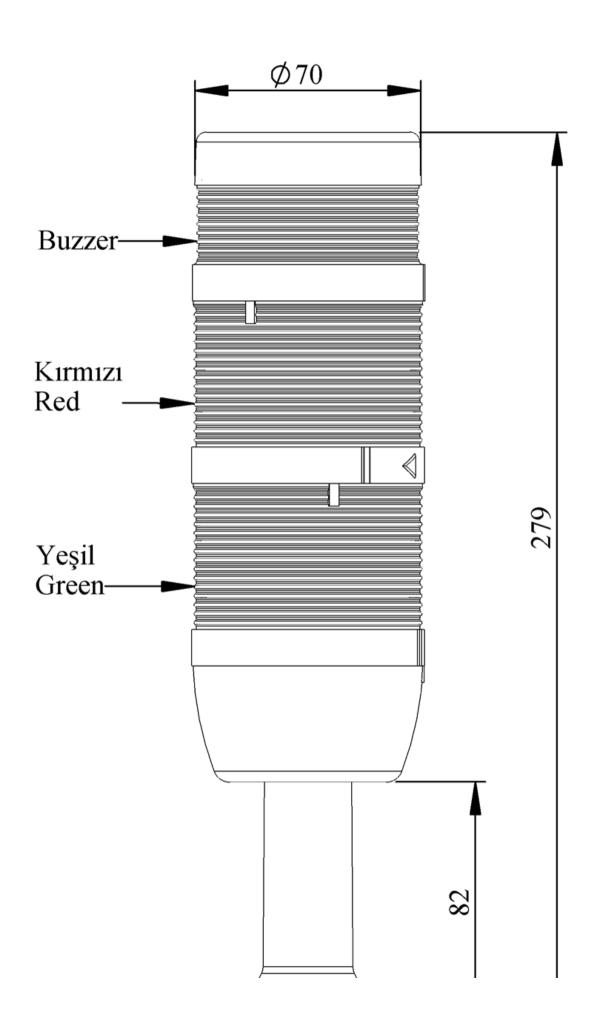

|    |   | ® |
|----|---|---|
| 1  |   |   |
| ١Ш | ᇤ |   |

| IK72F220ZM01                  |                                                           |                             |  |
|-------------------------------|-----------------------------------------------------------|-----------------------------|--|
| Weight (Gross with<br>Carton) | Gr                                                        | 354                         |  |
| Bulb Type                     |                                                           | LED                         |  |
| Operational Frequency         |                                                           | 50 Hz                       |  |
| Operational Voltage           |                                                           | 220V AC                     |  |
| Product                       |                                                           | LED Tower 70mm              |  |
| Mounting                      |                                                           | 110mm Plastic Tube and Base |  |
| Color                         |                                                           | Three Level                 |  |
| Illumination                  |                                                           | Flasher                     |  |
| Volume                        |                                                           | 90 dB                       |  |
| Power Consumption             |                                                           | 2,35W                       |  |
| Operating Frequency           | On-Off/Hour                                               | 1 Hz                        |  |
| Insulation Voltage            | Ui                                                        | 300V                        |  |
| <b>Operating Temperature</b>  |                                                           | -25 °C /+70 °C              |  |
| Protection Degree             |                                                           | IP40                        |  |
| Cable Section                 |                                                           | 0,75-1,5 mm2                |  |
| Screw Torque                  |                                                           | 1,8Nm                       |  |
| Lampholder Type               |                                                           | BA15S                       |  |
| Production Time               |                                                           | 31.12.1899 00:00:00         |  |
| Serial                        |                                                           | IK Series                   |  |
| Buzzer                        |                                                           | With Buzzer                 |  |
| Electrical Life               | Min Hour                                                  | 10000                       |  |
| Specifications                | Heat resistant, clear vision Polycarbonate signal modules |                             |  |
|                               | Modular construction                                      |                             |  |
|                               | Easy wiring                                               |                             |  |
|                               | Variety of connection bases                               |                             |  |