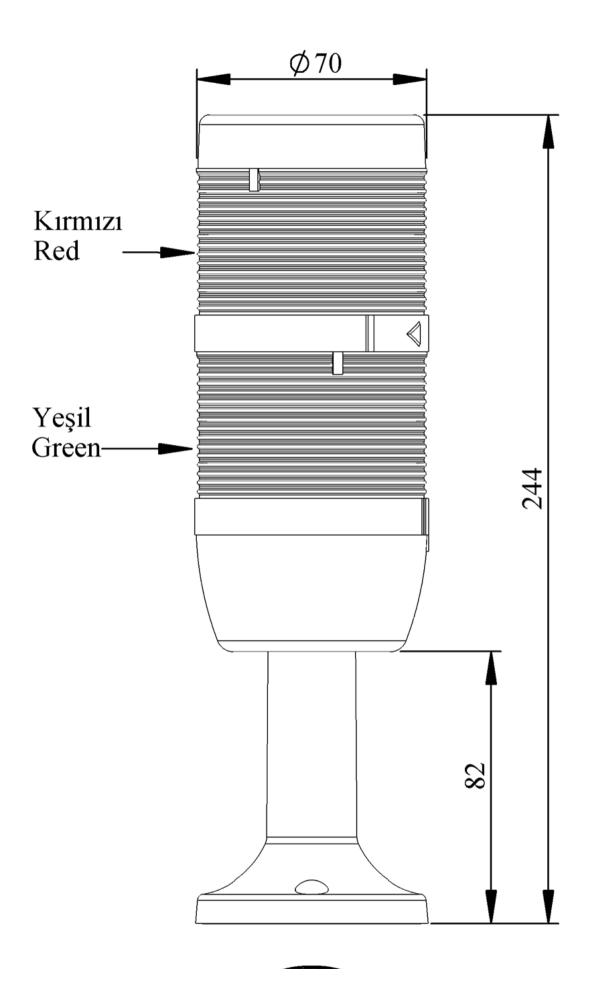

|                               |                                                           | emes                        |
|-------------------------------|-----------------------------------------------------------|-----------------------------|
|                               |                                                           |                             |
| IK72L024XM01                  |                                                           |                             |
| Weight (Gross with<br>Carton) | Gr                                                        | 285                         |
| Bulb Type                     |                                                           | LED                         |
| <b>Operational Frequency</b>  |                                                           | 50 Hz                       |
| Operational Voltage           |                                                           | 24V AC/DC                   |
| Product                       |                                                           | LED Tower 70mm              |
| Mounting                      |                                                           | 110mm Plastic Tube and Base |
| Color                         |                                                           | Two Level                   |
| Power Consumption             |                                                           | 2W                          |
| Insulation Voltage            | Ui                                                        | 300V                        |
| Operating Temperature         |                                                           | -25 °C /+70 °C              |
| Protection Degree             |                                                           | IP40                        |
| Cable Section                 |                                                           | 0,75-1,5 mm2                |
| Screw Torque                  |                                                           | 1,8Nm                       |
| Lampholder Type               |                                                           | BA15S                       |
| Production Time               |                                                           | 31.12.1899 00:00:00         |
| Serial                        |                                                           | IK Series                   |
| Electrical Life               | Min Hour                                                  | 10000                       |
| Specifications                | Heat resistant, clear vision Polycarbonate signal modules |                             |
|                               | Modular construction                                      |                             |
|                               | Easy wiring                                               |                             |
|                               | Variety of connection                                     | bases                       |
| CE K                          |                                                           |                             |