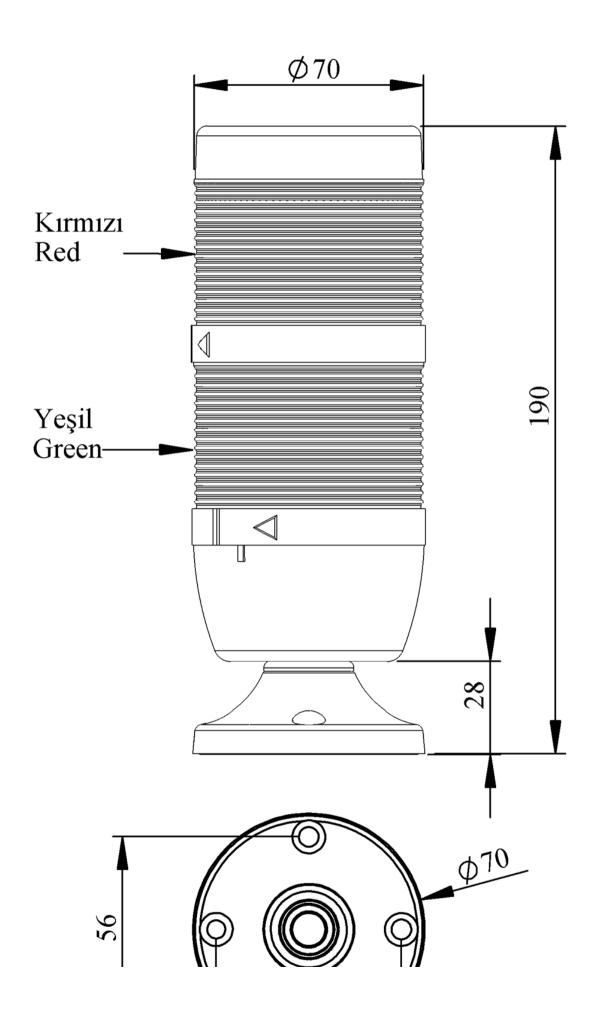

| IK72L024XM02                   |                                                                                 |                        |  |  |
|--------------------------------|---------------------------------------------------------------------------------|------------------------|--|--|
| Weight (Gross with Carton)     | Gr                                                                              | 281                    |  |  |
| Bulb Type                      |                                                                                 | LED                    |  |  |
| Operational Frequency          |                                                                                 | 50 Hz                  |  |  |
| Operational Voltage            |                                                                                 | 24V AC/DC              |  |  |
| Product                        |                                                                                 | LED Tower 70mm         |  |  |
| Mounting                       |                                                                                 | 45mm Tube Plastic Base |  |  |
| Color                          |                                                                                 | Two Level              |  |  |
| Power Consumption              |                                                                                 | 2W                     |  |  |
| Insulation Voltage             | Ui                                                                              | 300V                   |  |  |
| Operating Temperature          |                                                                                 | -25 °C /+70 °C         |  |  |
| Protection Degree              |                                                                                 | IP40                   |  |  |
| Cable Section                  |                                                                                 | 0,75-1,5 mm2           |  |  |
| Screw Torque                   |                                                                                 | 1,8Nm                  |  |  |
| Lampholder Type                |                                                                                 | BA15S                  |  |  |
| Production Time                |                                                                                 | 31.12.1899 00:00:00    |  |  |
| Serial                         |                                                                                 | IK Series              |  |  |
| Electrical Life Specifications | Min Hour                                                                        | 10000                  |  |  |
| Specifications                 | Heat resistant, clear vision Polycarbonate signal modules  Modular construction |                        |  |  |
|                                | Easy wiring                                                                     |                        |  |  |
|                                | Variety of connection bases                                                     |                        |  |  |
| CE E                           | Tarrety or connection by                                                        |                        |  |  |