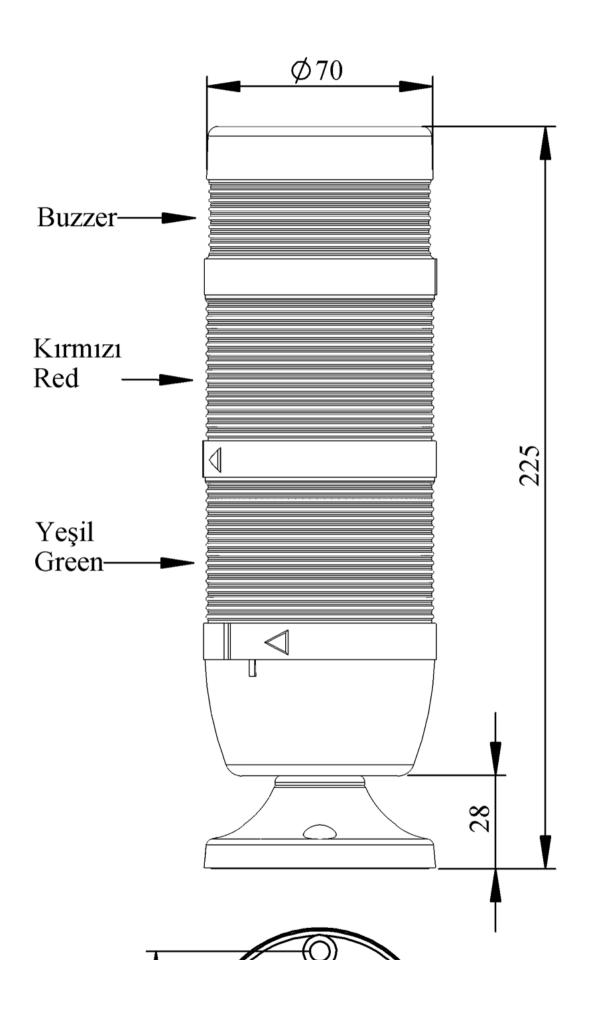

| IK72L024ZM02          |                             |                             |       |  |  |
|-----------------------|-----------------------------|-----------------------------|-------|--|--|
| Weight (Gross with    | Gr                          | 350                         |       |  |  |
| Carton)               |                             |                             |       |  |  |
| Bulb Type             |                             | LED                         |       |  |  |
| Operational Frequency |                             | 50 Hz                       |       |  |  |
| Operational Voltage   |                             | 24V AC/DC                   |       |  |  |
| Product               |                             | LED Tower 70mm              |       |  |  |
| Mounting              |                             | 45mm Tube Plastic Base      |       |  |  |
| Color                 |                             | Three Level                 |       |  |  |
| Volume                |                             | 90 dB                       |       |  |  |
| Power Consumption     |                             | 3W                          |       |  |  |
| Insulation Voltage    | Ui                          | 300V                        |       |  |  |
| Operating Temperature |                             | -25 °C /+70 °C              |       |  |  |
| Protection Degree     |                             | IP40                        |       |  |  |
| Cable Section         |                             | 0,75-1,5 mm2                |       |  |  |
| Screw Torque          |                             | 1,8Nm                       |       |  |  |
| Lampholder Type       |                             | BA15S                       |       |  |  |
| Production Time       |                             | 31.12.1899 00:00:00         |       |  |  |
| Serial                |                             | IK Series                   |       |  |  |
| Buzzer                |                             | With Buzzer                 |       |  |  |
| Electrical Life       | Min Hour                    | 10000                       |       |  |  |
| Specifications        | Heat resistant, clear vis   | ion Polycarbonate signal mo | dules |  |  |
|                       | Modular construction        |                             |       |  |  |
|                       | Easy wiring                 |                             |       |  |  |
|                       | Variety of connection bases |                             |       |  |  |
| ( <b>6</b> H          |                             |                             |       |  |  |