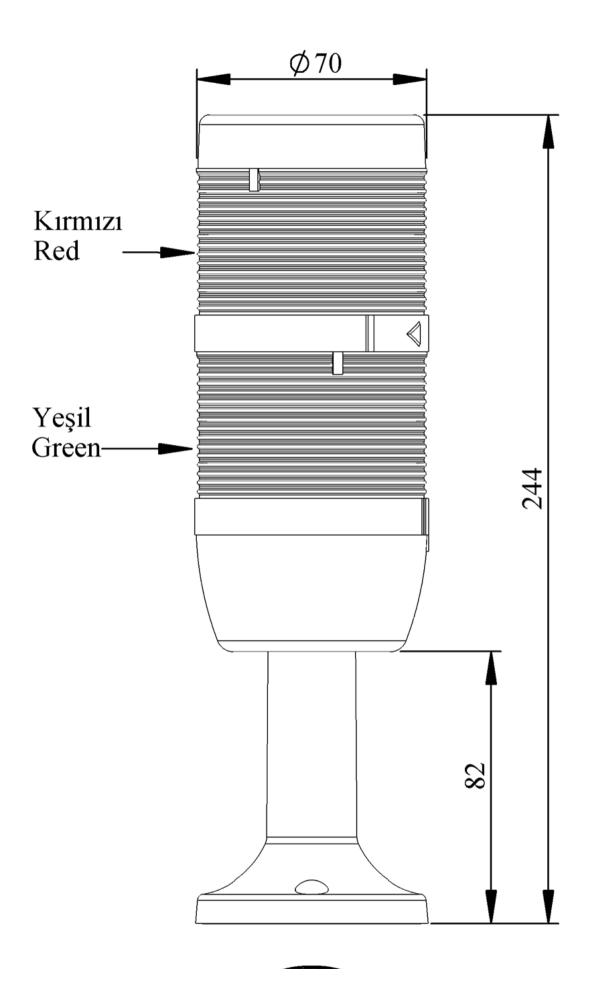

|                               |                                                           | emes                        |
|-------------------------------|-----------------------------------------------------------|-----------------------------|
|                               |                                                           |                             |
| IK72L220XM01                  |                                                           |                             |
| Weight (Gross with<br>Carton) | Gr                                                        | 285                         |
| Bulb Type                     |                                                           | LED                         |
| <b>Operational Frequency</b>  |                                                           | 50 Hz                       |
| Operational Voltage           |                                                           | 220V AC                     |
| Product                       |                                                           | LED Tower 70mm              |
| Mounting                      |                                                           | 110mm Plastic Tube and Base |
| Color                         |                                                           | Two Level                   |
| Power Consumption             |                                                           | 2W                          |
| Insulation Voltage            | Ui                                                        | 300V                        |
| Operating Temperature         |                                                           | -25 °C /+70 °C              |
| Protection Degree             |                                                           | IP40                        |
| Cable Section                 |                                                           | 0,75-1,5 mm2                |
| Screw Torque                  |                                                           | 1,8Nm                       |
| Lampholder Type               |                                                           | BA15S                       |
| Production Time               |                                                           | 31.12.1899 00:00:00         |
| Serial                        |                                                           | IK Series                   |
| Electrical Life               | Min Hour                                                  | 10000                       |
| Specifications                | Heat resistant, clear vision Polycarbonate signal modules |                             |
|                               | Modular construction                                      |                             |
|                               | Easy wiring                                               |                             |
| Variety of connection         |                                                           | bases                       |
| <b>(</b> E 🛛                  |                                                           |                             |