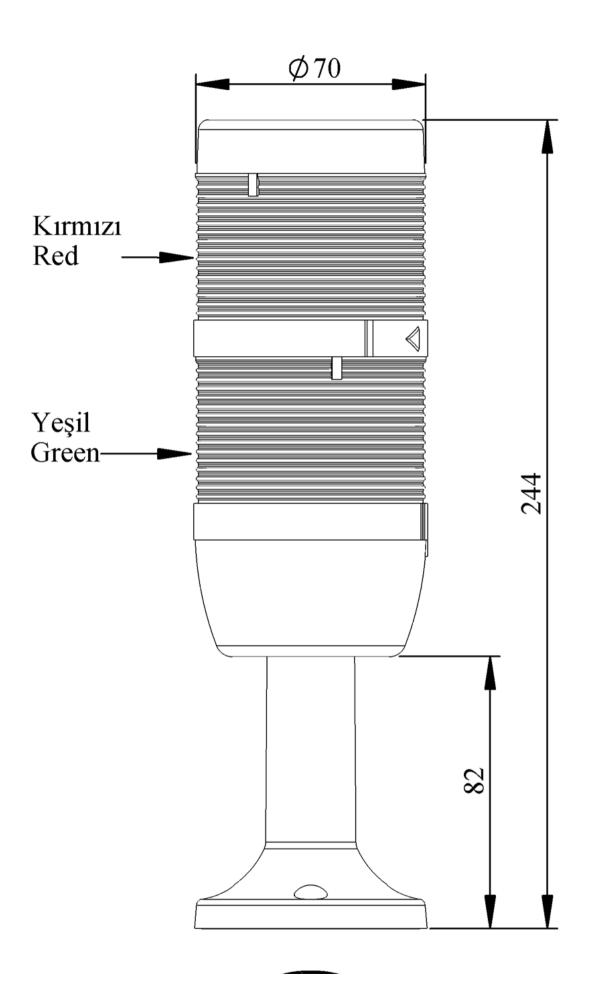

| 11/721 220VN404F              |                                      |                                         |
|-------------------------------|--------------------------------------|-----------------------------------------|
| IK72L220XM01E                 |                                      |                                         |
| Weight (Gross with<br>Carton) | Gr                                   | 286                                     |
| Bulb Type                     |                                      | LED                                     |
| Operational Frequency         |                                      | 50 Hz                                   |
| Operational Voltage           |                                      | 220V AC                                 |
| Product                       |                                      | LED Tower 70mm                          |
| Mounting                      |                                      | 110mm Plastic Tube and Base with Etange |
| Color                         |                                      | Two Level                               |
| Power Consumption             |                                      | 2W                                      |
| Insulation Voltage            | Ui                                   | 300V                                    |
| Operating Temperature         |                                      | -25 °C /+70 °C                          |
| Protection Degree             |                                      | IP65                                    |
| Cable Section                 |                                      | 0,75-1,5 mm2                            |
| Screw Torque                  |                                      | 1,8Nm                                   |
| Lampholder Type               |                                      | BA15S                                   |
| Production Time               |                                      | 31.12.1899 00:00:00                     |
| Serial                        |                                      | IK Series                               |
| Electrical Life               | Min Hour                             | 10000                                   |
| Specifications                | Modular construction                 | on Polycarbonate signal modules         |
|                               |                                      |                                         |
|                               | Easy wiring Variety of connection ba | 202                                     |
|                               | variety of confidential ba           | ises                                    |
| CE K                          |                                      |                                         |