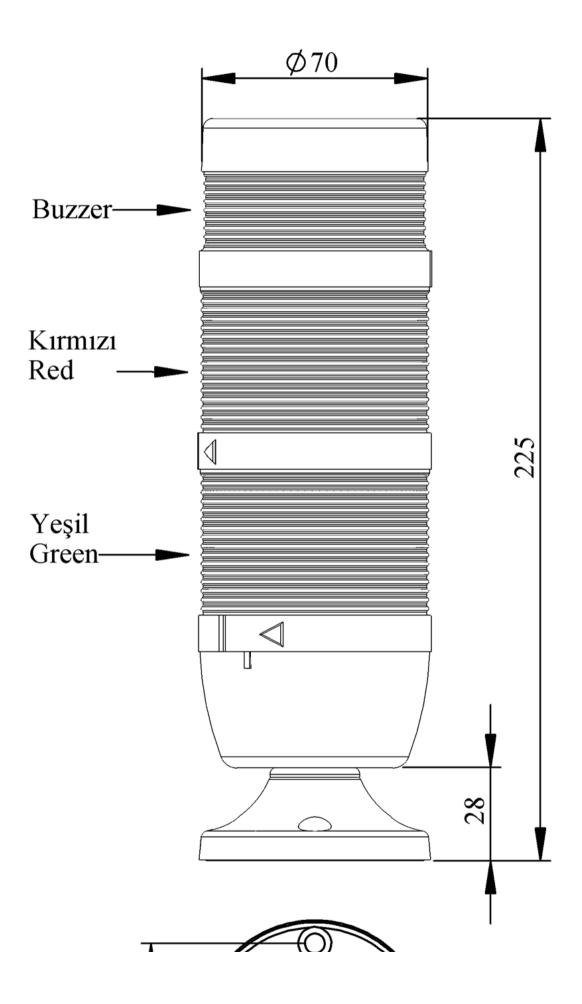

## 

| IK72L220ZM02                  |                             |                                    |
|-------------------------------|-----------------------------|------------------------------------|
| Weight (Gross with<br>Carton) | Gr                          | 350                                |
| Bulb Type                     |                             | LED                                |
| <b>Operational Frequency</b>  |                             | 50 Hz                              |
| <b>Operational Voltage</b>    |                             | 220V AC                            |
| Product                       |                             | LED Tower 70mm                     |
| Mounting                      |                             | 45mm Tube Plastic Base             |
| Color                         |                             | Three Level                        |
| Volume                        |                             | 90 dB                              |
| Power Consumption             |                             | 2,35W                              |
| Insulation Voltage            | Ui                          | 300V                               |
| Operating Temperature         |                             | -25 °C /+70 °C                     |
| Protection Degree             |                             | IP40                               |
| Cable Section                 |                             | 0,75-1,5 mm2                       |
| Screw Torque                  |                             | 1,8Nm                              |
| Lampholder Type               |                             | BA15S                              |
| Production Time               |                             | 31.12.1899 00:00:00                |
| Serial                        |                             | IK Series                          |
| Buzzer                        |                             | With Buzzer                        |
| Electrical Life               | Min Hour                    | 10000                              |
| Specifications                | Heat resistant, clear v     | ision Polycarbonate signal modules |
|                               | Modular construction        |                                    |
|                               | Easy wiring                 |                                    |
|                               | Variety of connection bases |                                    |
| CE K                          |                             |                                    |