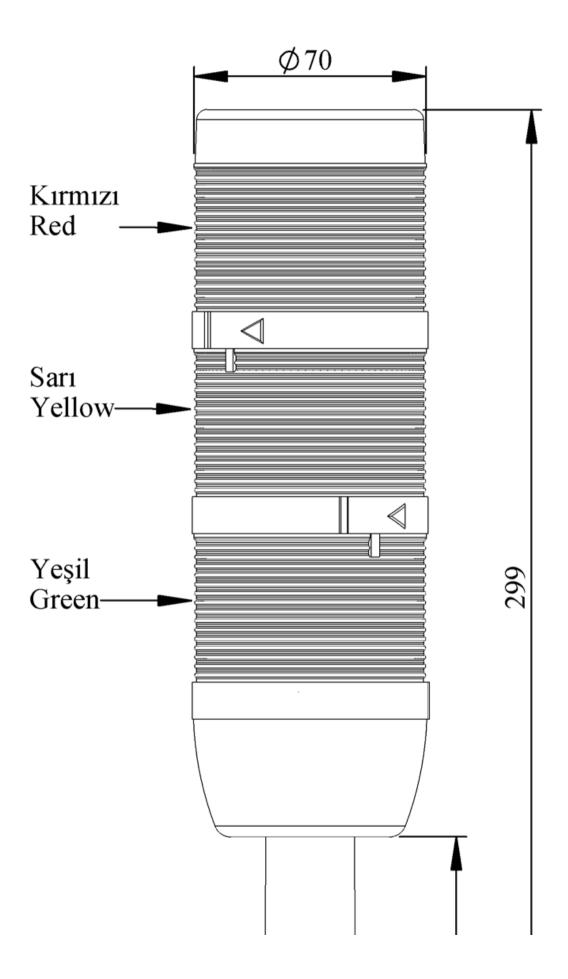

## 

| IK73F024XM01                  |                           |                                   |
|-------------------------------|---------------------------|-----------------------------------|
| Weight (Gross with<br>Carton) | Gr                        | 342                               |
| Bulb Type                     |                           | LED                               |
| <b>Operational Frequency</b>  |                           | 50 Hz                             |
| Operational Voltage           |                           | 24V AC/DC                         |
| Product                       |                           | LED Tower 70mm                    |
| Mounting                      |                           | 110mm Plastic Tube and Base       |
| Color                         |                           | Three Level                       |
| Illumination                  |                           | Flasher                           |
| Power Consumption             |                           | 3W                                |
| Operating Frequency           | On-Off/Hour               | 1 Hz                              |
| Insulation Voltage            | Ui                        | 300V                              |
| Operating Temperature         |                           | -25 °C /+70 °C                    |
| Protection Degree             |                           | IP40                              |
| Cable Section                 |                           | 0,75-1,5 mm2                      |
| Screw Torque                  |                           | 1,8Nm                             |
| Lampholder Type               |                           | BA15S                             |
| Production Time               |                           | 31.12.1899 00:00:00               |
| Serial                        |                           | IK Series                         |
| Electrical Life               | Min Hour                  | 10000                             |
| Specifications                | Heat resistant, clear vis | sion Polycarbonate signal modules |
|                               | Modular construction      |                                   |
|                               | Easy wiring               |                                   |
|                               | Variety of connection k   | Dases                             |
| CE K                          |                           |                                   |