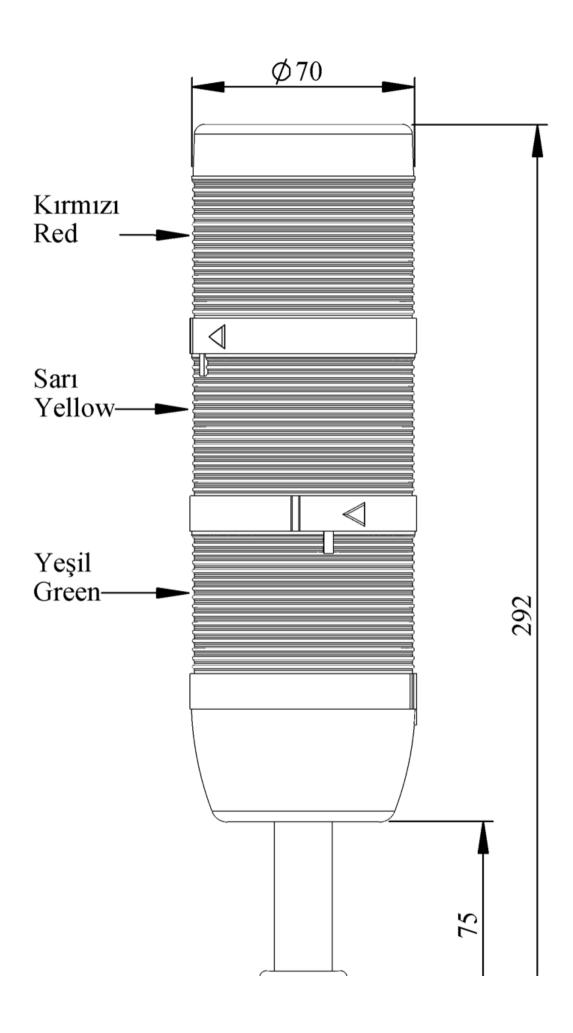

| IK73F024XM03          |                          |                                 |
|-----------------------|--------------------------|---------------------------------|
| Weight (Gross with    |                          |                                 |
| Carton)               | Gr                       | 348                             |
| Bulb Type             |                          | LED                             |
| Operational Frequency |                          | 50 Hz                           |
| Operational Voltage   |                          | 24V AC/DC                       |
| Product               |                          | LED Tower 70mm                  |
| Mounting              |                          | 100mm Tube Plastic Base         |
| Color                 |                          | Three Level                     |
| Illumination          |                          | Flasher                         |
| Power Consumption     |                          | 3W                              |
| Operating Frequency   | On-Off/Hour              | 1 Hz                            |
| Insulation Voltage    | Ui                       | 300V                            |
| Operating Temperature |                          | -25 °C /+70 °C                  |
| Protection Degree     |                          | IP40                            |
| Cable Section         |                          | 0,75-1,5 mm2                    |
| Screw Torque          |                          | 1,8Nm                           |
| Lampholder Type       |                          | BA15S                           |
| Production Time       |                          | 31.12.1899 00:00:00             |
| Serial                |                          | IK Series                       |
| Electrical Life       | Min Hour                 | 10000                           |
| Specifications        |                          | on Polycarbonate signal modules |
|                       | Modular construction     |                                 |
|                       | Easy wiring              |                                 |
|                       | Variety of connection ba | ises                            |
| CE E                  |                          |                                 |