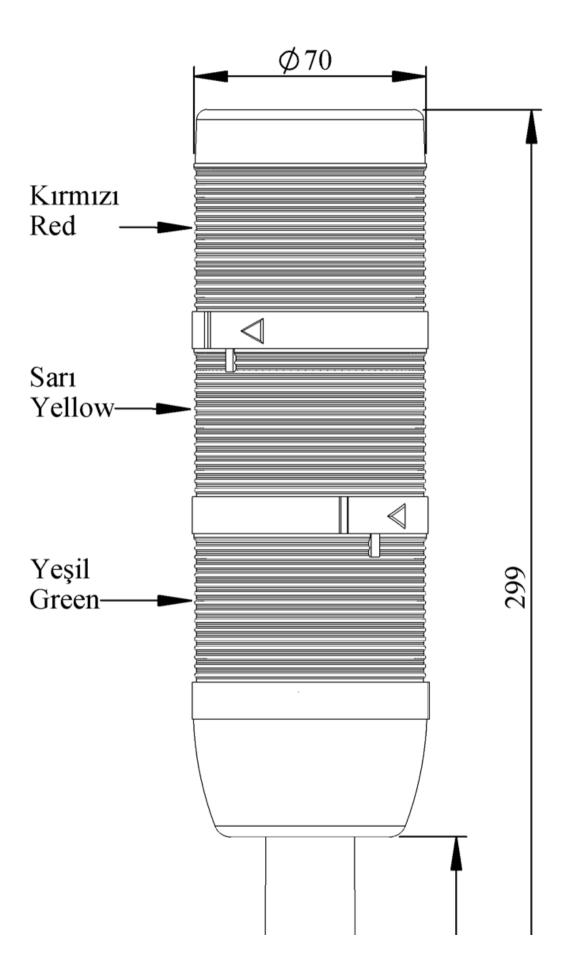

## 

| IK73F220XM01                  |                                                           |                             |
|-------------------------------|-----------------------------------------------------------|-----------------------------|
| Weight (Gross with<br>Carton) | Gr                                                        | 342                         |
| Bulb Type                     |                                                           | LED                         |
| <b>Operational Frequency</b>  |                                                           | 50 Hz                       |
| <b>Operational Voltage</b>    |                                                           | 220V AC                     |
| Product                       |                                                           | LED Tower 70mm              |
| Mounting                      |                                                           | 110mm Plastic Tube and Base |
| Color                         |                                                           | Three Level                 |
| Illumination                  |                                                           | Flasher                     |
| Power Consumption             |                                                           | 3W                          |
| Operating Frequency           | On-Off/Hour                                               | 1 Hz                        |
| Insulation Voltage            | Ui                                                        | 300V                        |
| Operating Temperature         |                                                           | -25 °C /+70 °C              |
| Protection Degree             |                                                           | IP40                        |
| Cable Section                 |                                                           | 0,75-1,5 mm2                |
| Screw Torque                  |                                                           | 1,8Nm                       |
| Lampholder Type               |                                                           | BA15S                       |
| Production Time               |                                                           | 31.12.1899 00:00:00         |
| Serial                        |                                                           | IK Series                   |
| Electrical Life               | Min Hour                                                  | 10000                       |
| Specifications                | Heat resistant, clear vision Polycarbonate signal modules |                             |
|                               | Modular construction                                      |                             |
|                               | Easy wiring                                               |                             |
|                               | Variety of connection                                     | bases                       |
| CE K                          |                                                           |                             |