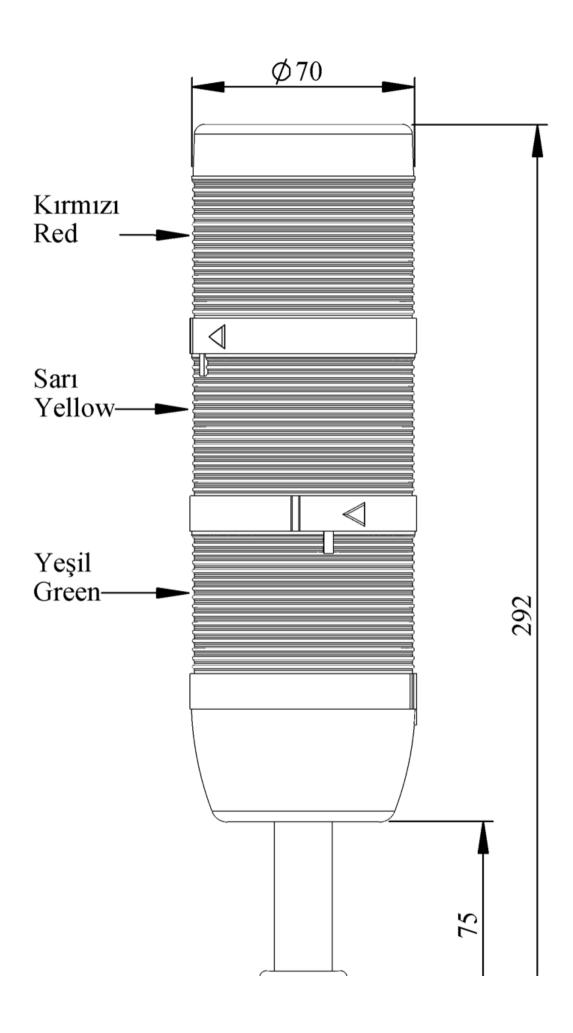

|                       |                              | emes                            |
|-----------------------|------------------------------|---------------------------------|
|                       |                              |                                 |
|                       |                              |                                 |
|                       |                              |                                 |
|                       |                              |                                 |
|                       |                              |                                 |
|                       |                              |                                 |
|                       |                              |                                 |
|                       |                              |                                 |
| IK73F220XM03          |                              |                                 |
| Weight (Gross with    | <b>C</b> ::                  | 240                             |
| Carton)               | Gr                           | 348                             |
| Bulb Type             |                              | LED                             |
| Operational Frequency |                              | 50 Hz                           |
| Operational Voltage   |                              | 220V AC                         |
| Product               |                              | LED Tower 70mm                  |
| Mounting              |                              | 100mm Tube Plastic Base         |
| Color                 |                              | Three Level                     |
| Illumination          |                              | Flasher                         |
| Power Consumption     |                              | 3W                              |
| Operating Frequency   | On-Off/Hour                  | 1 Hz                            |
| Insulation Voltage    | Ui                           | 300V                            |
| Operating Temperature |                              | -25 °C /+70 °C                  |
| Protection Degree     |                              | IP40                            |
| Cable Section         |                              | 0,75-1,5 mm2                    |
| Screw Torque          |                              | 1,8Nm                           |
| Lampholder Type       |                              | BA15S                           |
| Production Time       |                              | 31.12.1899 00:00:00             |
| Serial                |                              | IK Series                       |
| Electrical Life       | Min Hour                     | 10000                           |
| Specifications        | Heat resistant, clear vision | on Polycarbonate signal modules |
|                       | Modular construction         |                                 |
|                       | Easy wiring                  |                                 |
|                       | Variety of connection ba     | ses                             |
| C€ ™                  |                              |                                 |