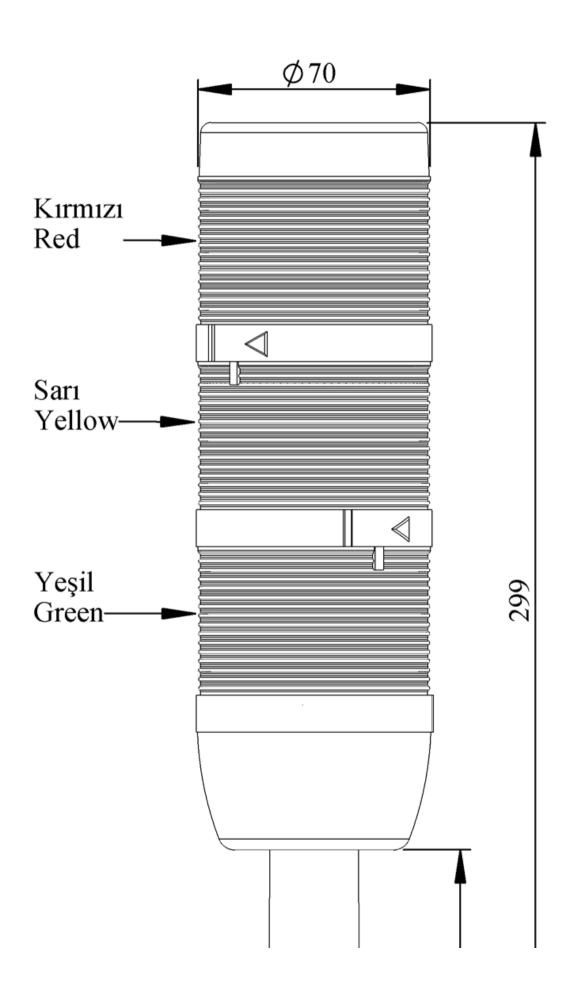

## IK73L024XM01

Weight (Gross with Carton)

**Bulb Type** 

**Operational Frequency** 

**Operational Voltage** 

Product

Mounting

Color

**Power Consumption** 

**Insulation Voltage** 

**Operating Temperature** 

**Protection Degree** 

**Cable Section** 

Screw Torque

Lampholder Type

**Production Time** 

Serial

**Electrical Life** 

**Specifications** 

| Gr | 342 |
|----|-----|

|   | Gr                                                       | 342                         |  |  |  |
|---|----------------------------------------------------------|-----------------------------|--|--|--|
|   |                                                          | LED                         |  |  |  |
|   |                                                          | 50 Hz                       |  |  |  |
|   |                                                          | 24V AC/DC                   |  |  |  |
|   |                                                          | LED Tower 70mm              |  |  |  |
|   |                                                          | 110mm Plastic Tube and Base |  |  |  |
|   |                                                          | Three Level                 |  |  |  |
|   |                                                          | 3W                          |  |  |  |
|   | Ui                                                       | 300V                        |  |  |  |
| 9 |                                                          | -25 °C /+70 °C              |  |  |  |
|   |                                                          | IP40                        |  |  |  |
|   |                                                          | 0,75-1,5 mm2                |  |  |  |
|   |                                                          | 1,8Nm                       |  |  |  |
|   |                                                          | BA15S                       |  |  |  |
|   |                                                          | 31.12.1899 00:00:00         |  |  |  |
|   |                                                          | IK Series                   |  |  |  |
|   | Min Hour                                                 | 10000                       |  |  |  |
|   | eat resistant, clear vision Polycarbonate signal modules |                             |  |  |  |
|   | Modular construction                                     |                             |  |  |  |
|   | Easy wiring                                              |                             |  |  |  |
|   | Variety of connection bases                              |                             |  |  |  |