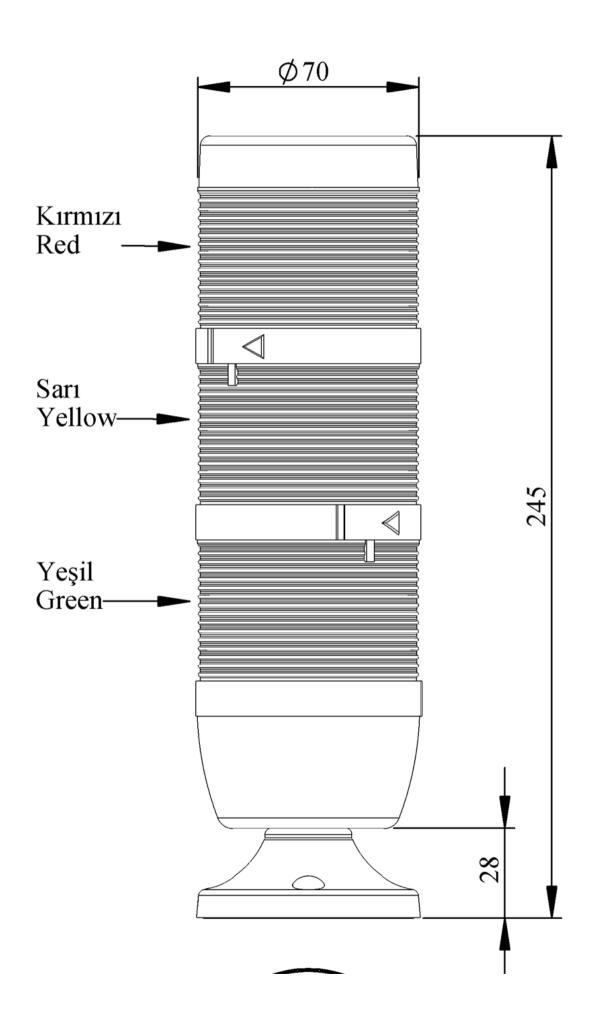

|                            |                                                           | emes <sup>®</sup>      |  |
|----------------------------|-----------------------------------------------------------|------------------------|--|
|                            |                                                           |                        |  |
|                            |                                                           |                        |  |
|                            |                                                           |                        |  |
|                            |                                                           |                        |  |
|                            |                                                           |                        |  |
|                            |                                                           |                        |  |
|                            |                                                           |                        |  |
|                            |                                                           |                        |  |
|                            |                                                           |                        |  |
| IK73L024XM02               |                                                           |                        |  |
| Weight (Gross with Carton) | Gr                                                        | 338                    |  |
| Bulb Type                  |                                                           | LED                    |  |
| Operational Frequency      |                                                           | 50 Hz                  |  |
| Operational Voltage        |                                                           | 24V AC/DC              |  |
| Product                    |                                                           | LED Tower 70mm         |  |
| Mounting                   |                                                           | 45mm Tube Plastic Base |  |
| Color                      |                                                           | Three Level            |  |
| Power Consumption          |                                                           | 3W                     |  |
| Insulation Voltage         | Ui                                                        | 300V                   |  |
| Operating Temperature      |                                                           | -25 °C /+70 °C         |  |
| Protection Degree          |                                                           | IP40                   |  |
| Cable Section              |                                                           | 0,75-1,5 mm2           |  |
| Screw Torque               |                                                           | 1,8Nm                  |  |
| Lampholder Type            |                                                           | BA15S                  |  |
| Production Time            |                                                           | 31.12.1899 00:00:00    |  |
| Serial                     |                                                           | IK Series              |  |
| Electrical Life            | Min Hour                                                  | 10000                  |  |
| Specifications             | Heat resistant, clear vision Polycarbonate signal modules |                        |  |
|                            | Modular construction                                      |                        |  |
|                            | Easy wiring                                               |                        |  |
|                            | Variety of connection bases                               |                        |  |
| CE E                       |                                                           |                        |  |