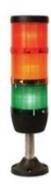

## IK73L024XM03

Weight (Gross with Carton)

**Bulb Type** 

**Operational Frequency** 

**Operational Voltage** 

Product

Mounting

Color

Serial

**Electrical Life** 

**Specifications** 

| Gr | 348 |
|----|-----|
|    |     |

|                             | Gr                                                       | 348                     |  |  |  |
|-----------------------------|----------------------------------------------------------|-------------------------|--|--|--|
|                             |                                                          | LED                     |  |  |  |
|                             |                                                          | 50 Hz                   |  |  |  |
|                             |                                                          | 24V AC/DC               |  |  |  |
|                             |                                                          | LED Tower 70mm          |  |  |  |
|                             |                                                          | 100mm Tube Plastic Base |  |  |  |
|                             |                                                          | Three Level             |  |  |  |
|                             |                                                          | 3W                      |  |  |  |
|                             | Ui                                                       | 300V                    |  |  |  |
| 9                           |                                                          | -25 °C /+70 °C          |  |  |  |
|                             |                                                          | IP40                    |  |  |  |
|                             |                                                          | 0,75-1,5 mm2            |  |  |  |
|                             |                                                          | 1,8Nm                   |  |  |  |
|                             |                                                          | BA15S                   |  |  |  |
|                             |                                                          | 31.12.1899 00:00:00     |  |  |  |
|                             |                                                          | IK Series               |  |  |  |
|                             | Min Hour                                                 | 10000                   |  |  |  |
|                             | eat resistant, clear vision Polycarbonate signal modules |                         |  |  |  |
|                             | Modular construction                                     |                         |  |  |  |
|                             | Easy wiring                                              |                         |  |  |  |
| Variety of connection bases |                                                          |                         |  |  |  |