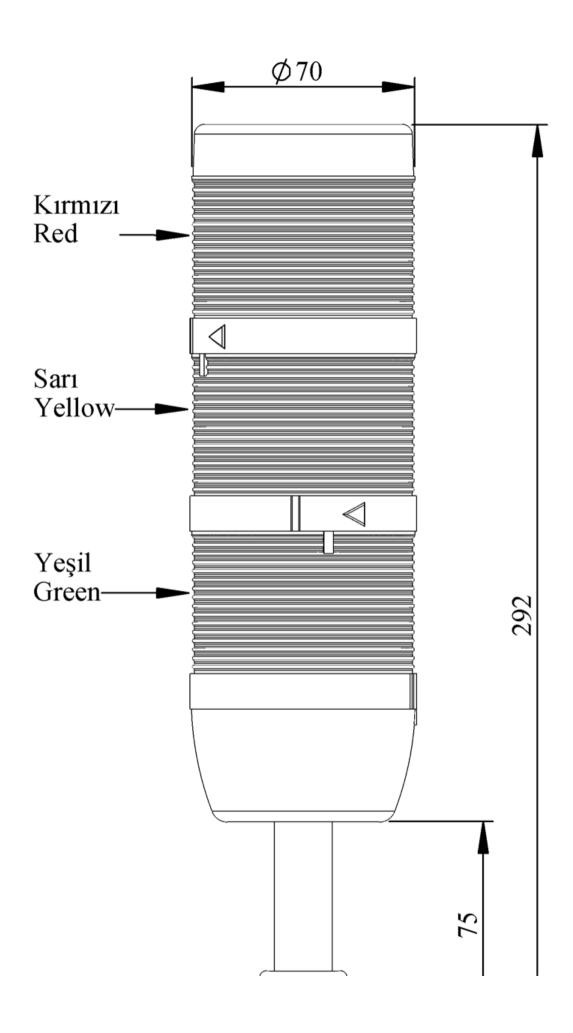

## IK73L024XM03

Weight (Gross with Carton)

**Bulb Type** 

**Operational Frequency** 

**Operational Voltage** 

Product

Mounting

Color

Serial

**Electrical Life** 

**Specifications** 

| Gr | 348 |
|----|-----|
|    |     |

|                             | Gr                                                       | 348                     |  |  |  |
|-----------------------------|----------------------------------------------------------|-------------------------|--|--|--|
|                             |                                                          | LED                     |  |  |  |
|                             |                                                          | 50 Hz                   |  |  |  |
|                             |                                                          | 24V AC/DC               |  |  |  |
|                             |                                                          | LED Tower 70mm          |  |  |  |
|                             |                                                          | 100mm Tube Plastic Base |  |  |  |
|                             |                                                          | Three Level             |  |  |  |
|                             |                                                          | 3W                      |  |  |  |
|                             | Ui                                                       | 300V                    |  |  |  |
| 9                           |                                                          | -25 °C /+70 °C          |  |  |  |
|                             |                                                          | IP40                    |  |  |  |
|                             |                                                          | 0,75-1,5 mm2            |  |  |  |
|                             |                                                          | 1,8Nm                   |  |  |  |
|                             |                                                          | BA15S                   |  |  |  |
|                             |                                                          | 31.12.1899 00:00:00     |  |  |  |
|                             |                                                          | IK Series               |  |  |  |
|                             | Min Hour                                                 | 10000                   |  |  |  |
|                             | eat resistant, clear vision Polycarbonate signal modules |                         |  |  |  |
|                             | Modular construction                                     |                         |  |  |  |
|                             | Easy wiring                                              |                         |  |  |  |
| Variety of connection bases |                                                          |                         |  |  |  |