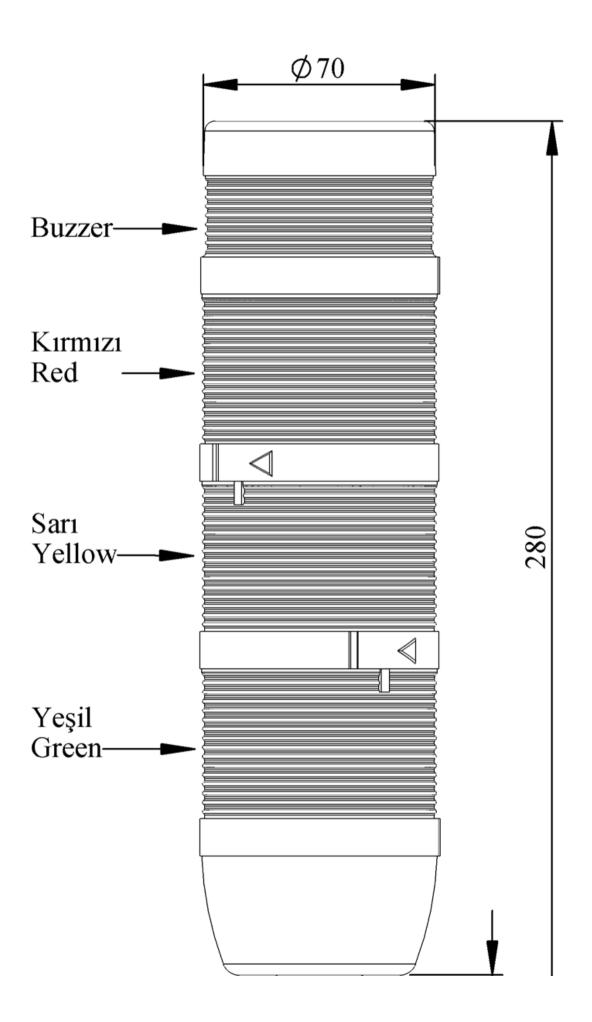

## 

| IK73L024ZM02                  |                                                           |                        |
|-------------------------------|-----------------------------------------------------------|------------------------|
| Weight (Gross with<br>Carton) | Gr                                                        | 425                    |
| Bulb Type                     |                                                           | LED                    |
| Operational Frequency         |                                                           | 50 Hz                  |
| Operational Voltage           |                                                           | 24V AC/DC              |
| Product                       |                                                           | LED Tower 70mm         |
| Mounting                      |                                                           | 45mm Tube Plastic Base |
| Color                         |                                                           | Four Level             |
| Volume                        |                                                           | 90 dB                  |
| Power Consumption             |                                                           | 4W                     |
| Insulation Voltage            | Ui                                                        | 300V                   |
| Operating Temperature         |                                                           | -25 °C /+70 °C         |
| Protection Degree             |                                                           | IP40                   |
| Cable Section                 |                                                           | 0,75-1,5 mm2           |
| Screw Torque                  |                                                           | 1,8Nm                  |
| Lampholder Type               |                                                           | BA15S                  |
| Production Time               |                                                           | 31.12.1899 00:00:00    |
| Serial                        |                                                           | IK Series              |
| Buzzer                        |                                                           | With Buzzer            |
| Electrical Life               | Min Hour                                                  | 10000                  |
| Specifications                | Heat resistant, clear vision Polycarbonate signal modules |                        |
|                               | Modular construction                                      |                        |
|                               | Easy wiring                                               |                        |
|                               | Variety of connection                                     | bases                  |
| <b>CE</b> #                   |                                                           |                        |