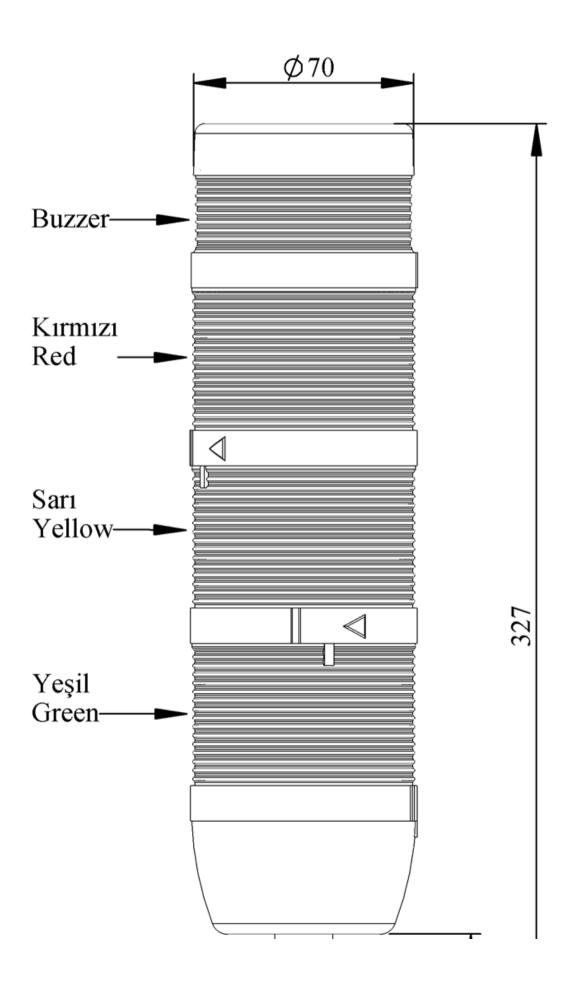

|                            |                                         | emas <sup>®</sup>               |  |  |  |
|----------------------------|-----------------------------------------|---------------------------------|--|--|--|
|                            |                                         |                                 |  |  |  |
|                            |                                         |                                 |  |  |  |
|                            |                                         |                                 |  |  |  |
|                            |                                         |                                 |  |  |  |
|                            |                                         |                                 |  |  |  |
|                            |                                         |                                 |  |  |  |
|                            |                                         |                                 |  |  |  |
|                            |                                         |                                 |  |  |  |
|                            |                                         |                                 |  |  |  |
| IK73L024ZM03               |                                         |                                 |  |  |  |
| Weight (Gross with Carton) | Gr                                      | 435                             |  |  |  |
| Bulb Type                  |                                         | LED                             |  |  |  |
| Operational Frequency      |                                         | 50 Hz                           |  |  |  |
| Operational Voltage        |                                         | 24V AC/DC                       |  |  |  |
| Product                    |                                         | LED Tower 70mm                  |  |  |  |
| Mounting                   |                                         | 100mm Tube Plastic Base         |  |  |  |
| Color                      |                                         | Four Level                      |  |  |  |
| Volume                     |                                         | 90 dB                           |  |  |  |
| Power Consumption          |                                         | 4W                              |  |  |  |
| Insulation Voltage         | Ui                                      | 300V                            |  |  |  |
| Operating Temperature      |                                         | -25 °C /+70 °C                  |  |  |  |
| Protection Degree          |                                         | IP40                            |  |  |  |
| Cable Section              |                                         | 0,75-1,5 mm2                    |  |  |  |
| Screw Torque               |                                         | 1,8Nm                           |  |  |  |
| Lampholder Type            |                                         | BA15S                           |  |  |  |
| Production Time            |                                         | 31.12.1899 00:00:00             |  |  |  |
| Serial                     |                                         | IK Series                       |  |  |  |
| Buzzer                     |                                         | With Buzzer                     |  |  |  |
| Electrical Life            | Min Hour                                | 10000                           |  |  |  |
| Specifications             |                                         | on Polycarbonate signal modules |  |  |  |
|                            | Modular construction                    |                                 |  |  |  |
|                            | Easy wiring Variety of connection bases |                                 |  |  |  |
|                            | Variety of connection ba                | ises                            |  |  |  |
| <b>C</b> € 點               |                                         |                                 |  |  |  |