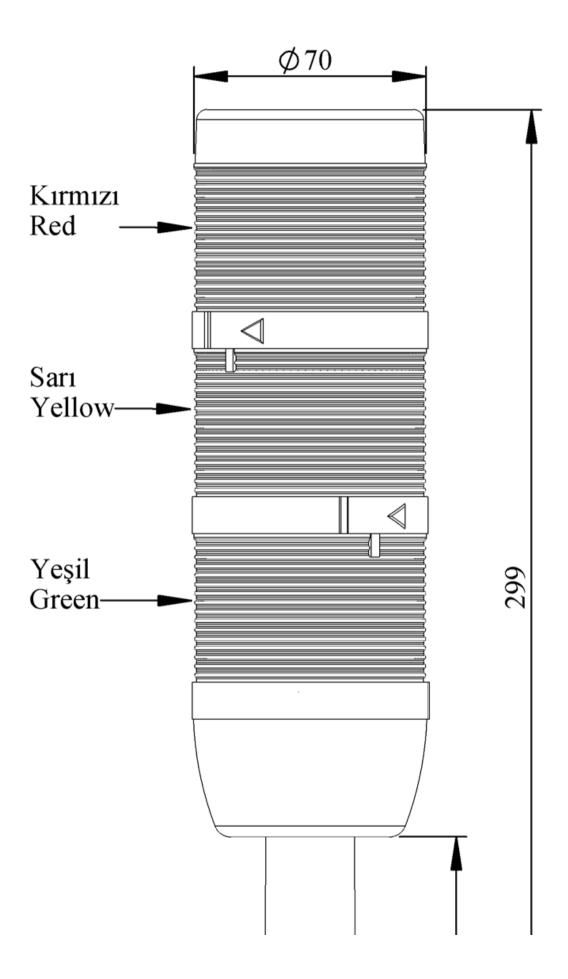

|                               |                                                           | emes                        |
|-------------------------------|-----------------------------------------------------------|-----------------------------|
|                               |                                                           |                             |
| IK73L220XM01                  |                                                           |                             |
| Weight (Gross with<br>Carton) | Gr                                                        | 342                         |
| Bulb Type                     |                                                           | LED                         |
| <b>Operational Frequency</b>  |                                                           | 50 Hz                       |
| <b>Operational Voltage</b>    |                                                           | 220V AC                     |
| Product                       |                                                           | LED Tower 70mm              |
| Mounting                      |                                                           | 110mm Plastic Tube and Base |
| Color                         |                                                           | Three Level                 |
| Power Consumption             |                                                           | 3W                          |
| Insulation Voltage            | Ui                                                        | 300V                        |
| <b>Operating Temperature</b>  |                                                           | -25 °C /+70 °C              |
| Protection Degree             |                                                           | IP40                        |
| Cable Section                 |                                                           | 0,75-1,5 mm2                |
| Screw Torque                  |                                                           | 1,8Nm                       |
| Lampholder Type               |                                                           | BA15S                       |
| Production Time               |                                                           | 31.12.1899 00:00:00         |
| Serial                        |                                                           | IK Series                   |
| Electrical Life               | Min Hour                                                  | 10000                       |
| Specifications                | Heat resistant, clear vision Polycarbonate signal modules |                             |
|                               | Modular construction                                      |                             |
|                               | Easy wiring<br>Variety of connection bases                |                             |
|                               |                                                           |                             |
| CE K                          |                                                           |                             |