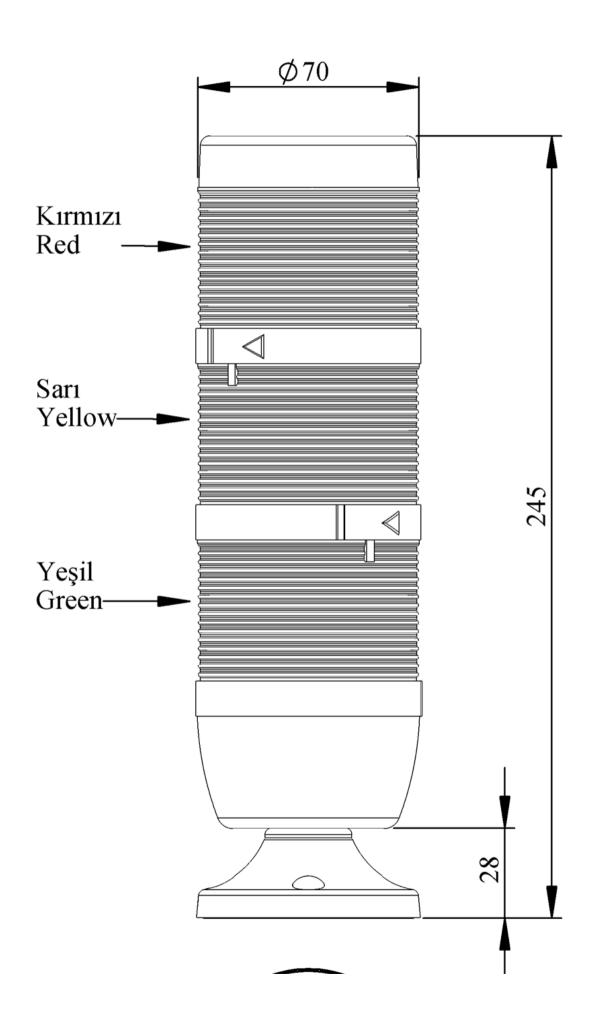

|                                 |                         | ₽                                 |  |
|---------------------------------|-------------------------|-----------------------------------|--|
|                                 |                         |                                   |  |
|                                 |                         |                                   |  |
|                                 |                         |                                   |  |
|                                 |                         |                                   |  |
|                                 |                         |                                   |  |
|                                 |                         |                                   |  |
|                                 |                         |                                   |  |
|                                 |                         |                                   |  |
|                                 |                         |                                   |  |
| IK73L220XM02                    |                         |                                   |  |
| Weight (Gross with Carton)      | Gr                      | 338                               |  |
| Bulb Type                       |                         | LED                               |  |
| Operational Frequency           |                         | 50 Hz                             |  |
| Operational Voltage             |                         | 220V AC                           |  |
| Product                         |                         | LED Tower 70mm                    |  |
| Mounting                        |                         | 45mm Tube Plastic Base            |  |
| Color                           |                         | Three Level                       |  |
| Power Consumption               |                         | 3W                                |  |
| Insulation Voltage              | Ui                      | 300V                              |  |
| Operating Temperature           |                         | -25 °C /+70 °C                    |  |
| Protection Degree               |                         | IP40                              |  |
| Cable Section                   |                         | 0,75-1,5 mm2                      |  |
| Screw Torque                    |                         | 1,8Nm                             |  |
| Lampholder Type Production Time |                         | BA15S                             |  |
| Serial                          |                         | 31.12.1899 00:00:00<br>IK Series  |  |
| Electrical Life                 | Min Hour                | 10000                             |  |
| Specifications                  |                         | on Polycarbonate signal modules   |  |
|                                 | Modular construction    | on ronycar boriate signar modules |  |
|                                 | Easy wiring             |                                   |  |
|                                 | Variety of connection b | ases                              |  |
| CE E                            | ,                       |                                   |  |