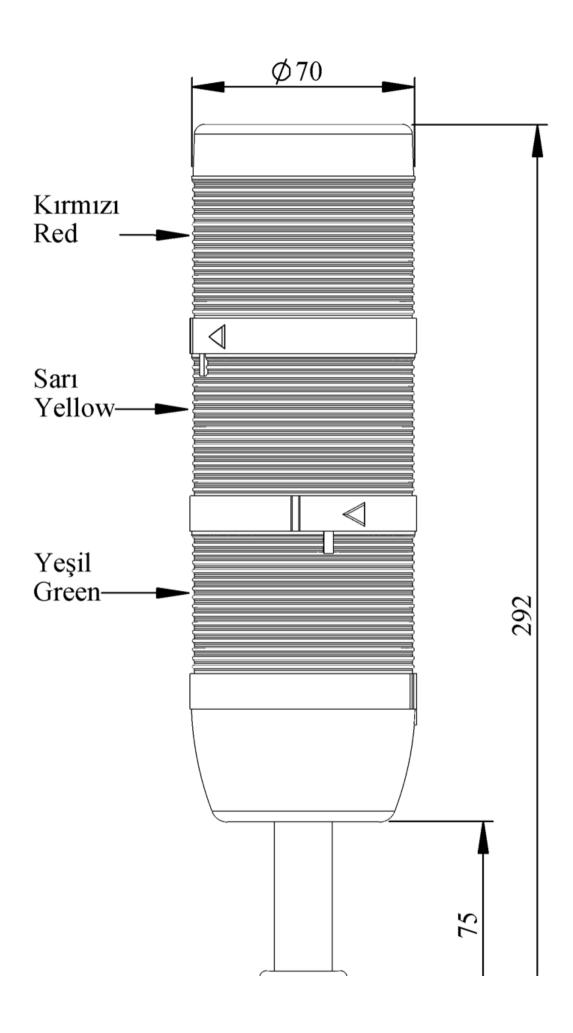

## IK73L220XM03

Weight (Gross with Carton)

**Bulb Type** 

**Operational Frequency** 

**Operational Voltage** 

Product

Mounting

Color

**Power Consumption** 

**Insulation Voltage** 

**Operating Temperature** 

**Protection Degree** 

**Cable Section** 

Screw Torque

Lampholder Type

**Production Time** 

Serial

**Electrical Life** 

**Specifications** 

| Gr | 348 |
|----|-----|
|    |     |

| Gr                                                        | 348                     |  |  |  |
|-----------------------------------------------------------|-------------------------|--|--|--|
|                                                           | LED                     |  |  |  |
|                                                           | 50 Hz                   |  |  |  |
|                                                           | 220V AC                 |  |  |  |
|                                                           | LED Tower 70mm          |  |  |  |
|                                                           | 100mm Tube Plastic Base |  |  |  |
|                                                           | Three Level             |  |  |  |
|                                                           | 3W                      |  |  |  |
| Ui                                                        | 300V                    |  |  |  |
|                                                           | -25 °C /+70 °C          |  |  |  |
|                                                           | IP40                    |  |  |  |
|                                                           | 0,75-1,5 mm2            |  |  |  |
|                                                           | 1,8Nm                   |  |  |  |
|                                                           | BA15S                   |  |  |  |
|                                                           | 31.12.1899 00:00:00     |  |  |  |
|                                                           | IK Series               |  |  |  |
| Min Hour                                                  | 10000                   |  |  |  |
| Heat resistant, clear vision Polycarbonate signal modules |                         |  |  |  |
| Modular construction                                      |                         |  |  |  |
| Easy wiring                                               |                         |  |  |  |
| Variety of connection bases                               |                         |  |  |  |