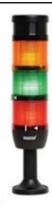

## IK73L220ZM01

Weight (Gross with Carton)

**Bulb Type** 

**Operational Frequency** 

**Operational Voltage** 

Product

Mounting

Color

Volume

**Power Consumption** 

**Insulation Voltage** 

**Operating Temperature** 

**Protection Degree** 

**Cable Section** 

Screw Torque

Lampholder Type

**Production Time** 

Serial

Buzzer

**Electrical Life** 

Specifications

| Gr | 429 |
|----|-----|
|    |     |

Variety of connection bases

| Ç.                                                        | 423                         |  |
|-----------------------------------------------------------|-----------------------------|--|
|                                                           | LED                         |  |
|                                                           | 50 Hz                       |  |
|                                                           | 220V AC                     |  |
|                                                           | LED Tower 70mm              |  |
|                                                           | 110mm Plastic Tube and Base |  |
|                                                           | Four Level                  |  |
|                                                           | 90 dB                       |  |
|                                                           | 3,35W                       |  |
| Ui                                                        | 300V                        |  |
|                                                           | -25 °C /+70 °C              |  |
|                                                           | IP40                        |  |
|                                                           | 0,75-1,5 mm2                |  |
|                                                           | 1,8Nm                       |  |
|                                                           | BA15S                       |  |
|                                                           | 31.12.1899 00:00:00         |  |
|                                                           | IK Series                   |  |
|                                                           | With Buzzer                 |  |
| Min Hour                                                  | 10000                       |  |
| Heat resistant, clear vision Polycarbonate signal modules |                             |  |
| Modular construction                                      |                             |  |
| Easy wiring                                               |                             |  |
|                                                           |                             |  |