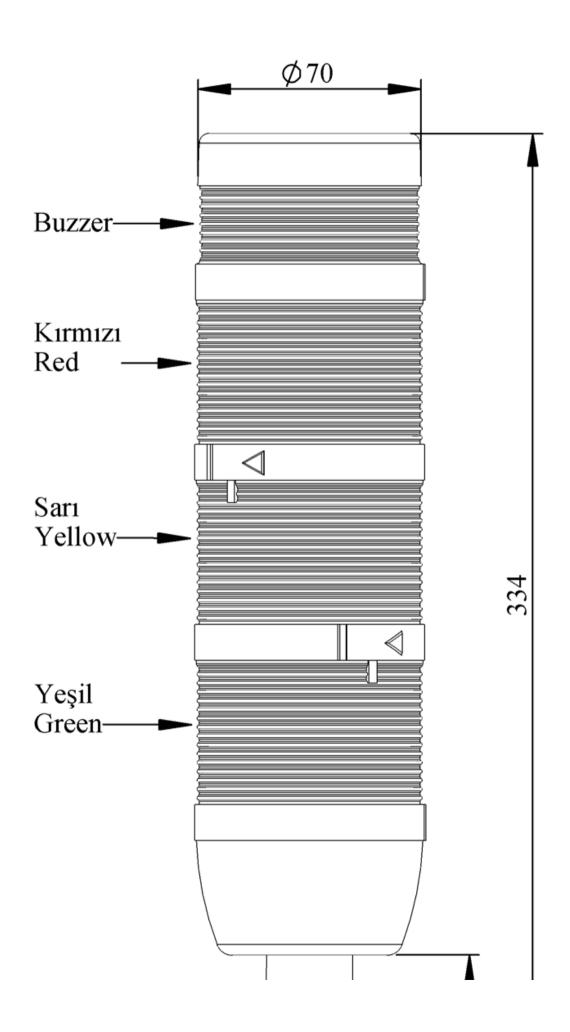

## IK73L220ZM01

Weight (Gross with Carton)

**Bulb Type** 

**Operational Frequency** 

**Operational Voltage** 

Product

Mounting

Color

Volume

**Power Consumption** 

**Insulation Voltage** 

**Operating Temperature** 

**Protection Degree** 

**Cable Section** 

Screw Torque

Lampholder Type

**Production Time** 

Serial

Buzzer

**Electrical Life** 

Specifications

| Gr | 429 |
|----|-----|
|    |     |

Variety of connection bases

| Ç.                                                        | 423                         |  |
|-----------------------------------------------------------|-----------------------------|--|
|                                                           | LED                         |  |
|                                                           | 50 Hz                       |  |
|                                                           | 220V AC                     |  |
|                                                           | LED Tower 70mm              |  |
|                                                           | 110mm Plastic Tube and Base |  |
|                                                           | Four Level                  |  |
|                                                           | 90 dB                       |  |
|                                                           | 3,35W                       |  |
| Ui                                                        | 300V                        |  |
|                                                           | -25 °C /+70 °C              |  |
|                                                           | IP40                        |  |
|                                                           | 0,75-1,5 mm2                |  |
|                                                           | 1,8Nm                       |  |
|                                                           | BA15S                       |  |
|                                                           | 31.12.1899 00:00:00         |  |
|                                                           | IK Series                   |  |
|                                                           | With Buzzer                 |  |
| Min Hour                                                  | 10000                       |  |
| Heat resistant, clear vision Polycarbonate signal modules |                             |  |
| Modular construction                                      |                             |  |
| Easy wiring                                               |                             |  |
|                                                           |                             |  |