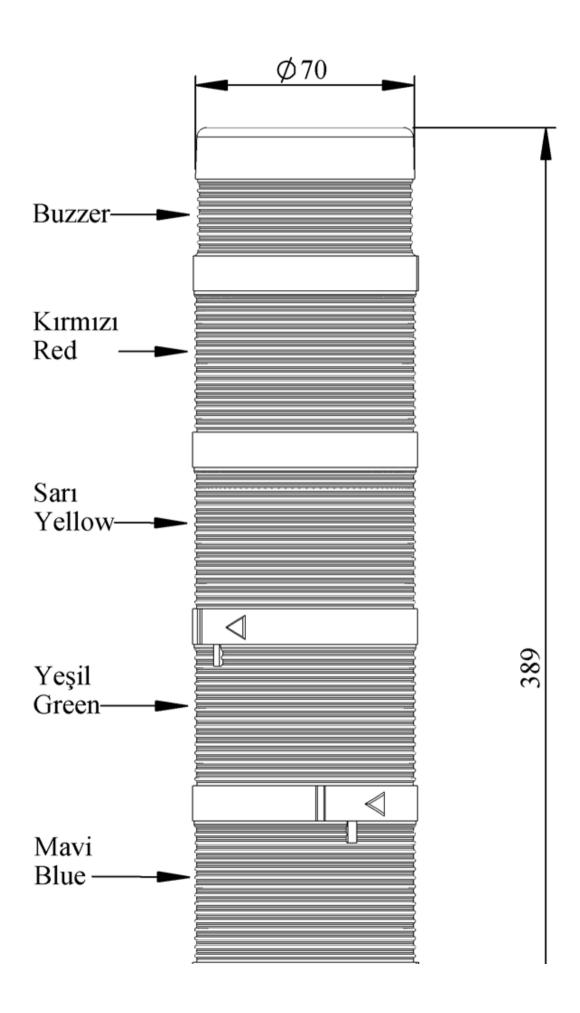

|   |   | ® |
|---|---|---|
| ш | 曰 |   |
| ш | ш |   |

| IK74F024ZM01                  |                                                           |                             |  |  |
|-------------------------------|-----------------------------------------------------------|-----------------------------|--|--|
| Weight (Gross with<br>Carton) | Gr                                                        | 504                         |  |  |
| Bulb Type                     |                                                           | LED                         |  |  |
| Operational Frequency         |                                                           | 50 Hz                       |  |  |
| Operational Voltage           |                                                           | 24V AC/DC                   |  |  |
| Product                       |                                                           | LED Tower 70mm              |  |  |
| Mounting                      |                                                           | 110mm Plastic Tube and Base |  |  |
| Color                         |                                                           | Five Level                  |  |  |
| Illumination                  |                                                           | Flasher                     |  |  |
| Volume                        |                                                           | 90 dB                       |  |  |
| Power Consumption             |                                                           | 5W                          |  |  |
| Operating Frequency           | On-Off/Hour                                               | 1 Hz                        |  |  |
| Insulation Voltage            | Ui                                                        | 300V                        |  |  |
| <b>Operating Temperature</b>  |                                                           | -25 °C /+70 °C              |  |  |
| Protection Degree             |                                                           | IP40                        |  |  |
| Cable Section                 |                                                           | 0,75-1,5 mm2                |  |  |
| Screw Torque                  |                                                           | 1,8Nm                       |  |  |
| Lampholder Type               |                                                           | BA15S                       |  |  |
| Production Time               |                                                           | 31.12.1899 00:00:00         |  |  |
| Serial                        |                                                           | IK Series                   |  |  |
| Buzzer                        |                                                           | With Buzzer                 |  |  |
| Electrical Life               | Min Hour                                                  | 10000                       |  |  |
| Specifications                | Heat resistant, clear vision Polycarbonate signal modules |                             |  |  |
|                               | Modular construction                                      |                             |  |  |
|                               | Easy wiring                                               |                             |  |  |
|                               | Variety of connection bases                               |                             |  |  |