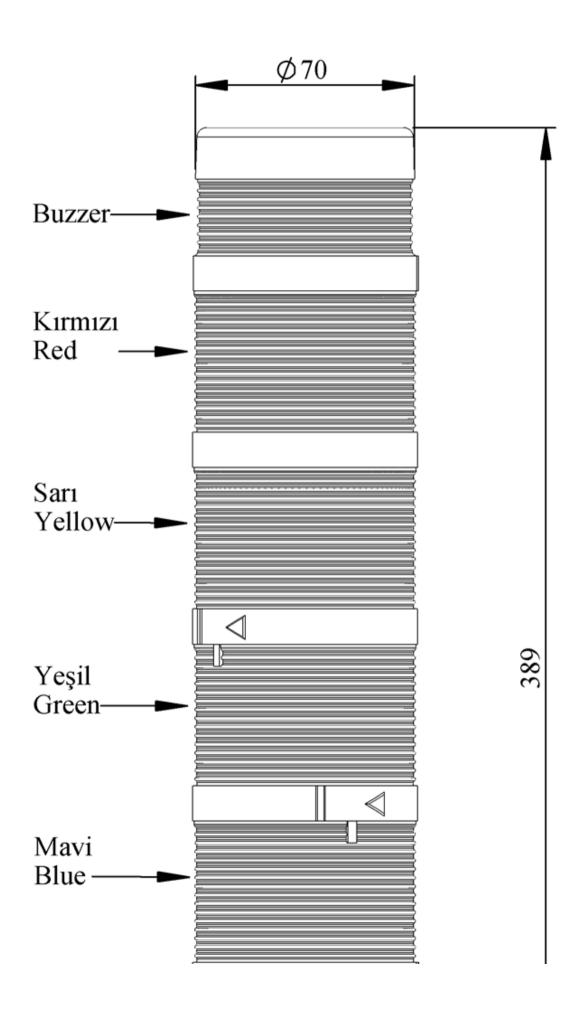

|  |   | ® |
|--|---|---|
|  |   |   |
|  | ш |   |
|  |   |   |

| IK74F220ZM01                 |                                                           |                             |  |  |  |
|------------------------------|-----------------------------------------------------------|-----------------------------|--|--|--|
| Weight (Gross with Carton)   | Gr                                                        | 504                         |  |  |  |
| Bulb Type                    |                                                           | LED                         |  |  |  |
| <b>Operational Frequency</b> |                                                           | 50 Hz                       |  |  |  |
| Operational Voltage          |                                                           | 220V AC                     |  |  |  |
| Product                      |                                                           | ED Tower 70mm               |  |  |  |
| Mounting                     |                                                           | 110mm Plastic Tube and Base |  |  |  |
| Color                        |                                                           | Five Level                  |  |  |  |
| Illumination                 |                                                           | Flasher                     |  |  |  |
| Volume                       |                                                           | 90 dB                       |  |  |  |
| Power Consumption            |                                                           | 4,35W                       |  |  |  |
| Operating Frequency          | On-Off/Hour                                               | 1 Hz                        |  |  |  |
| Insulation Voltage           | Ui                                                        | 300V                        |  |  |  |
| <b>Operating Temperature</b> |                                                           | -25 °C /+70 °C              |  |  |  |
| <b>Protection Degree</b>     |                                                           | IP40                        |  |  |  |
| Cable Section                |                                                           | 0,75-1,5 mm2                |  |  |  |
| Screw Torque                 |                                                           | 1,8Nm                       |  |  |  |
| Lampholder Type              |                                                           | BA15S                       |  |  |  |
| <b>Production Time</b>       |                                                           | 31.12.1899 00:00:00         |  |  |  |
| Serial                       |                                                           | IK Series                   |  |  |  |
| Buzzer                       |                                                           | With Buzzer                 |  |  |  |
| Electrical Life              | Min Hour                                                  | 10000                       |  |  |  |
| Specifications               | Heat resistant, clear vision Polycarbonate signal modules |                             |  |  |  |
|                              | Modular construction                                      |                             |  |  |  |
|                              | Easy wiring                                               |                             |  |  |  |
|                              | Variety of connection bases                               |                             |  |  |  |