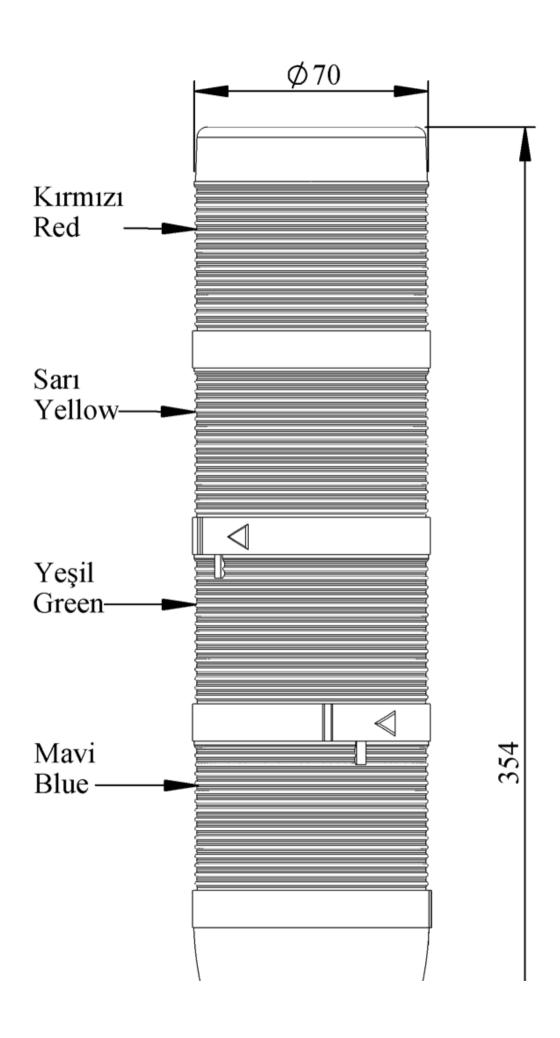

## IK74L024XM01

Weight (Gross with Carton)

**Bulb Type** 

**Operational Frequency** 

**Operational Voltage** 

Product

Mounting

Color

**Power Consumption** 

**Insulation Voltage** 

**Operating Temperature** 

**Protection Degree** 

**Cable Section** 

Screw Torque

Lampholder Type

**Production Time** 

Serial

**Electrical Life** 

**Specifications** 

| Heat resistant, clear vision Polycarbonate signal modules |  |  |  |  |  |
|-----------------------------------------------------------|--|--|--|--|--|
| Modular construction                                      |  |  |  |  |  |
| Easy wiring                                               |  |  |  |  |  |
| Variety of connection bases                               |  |  |  |  |  |
|                                                           |  |  |  |  |  |