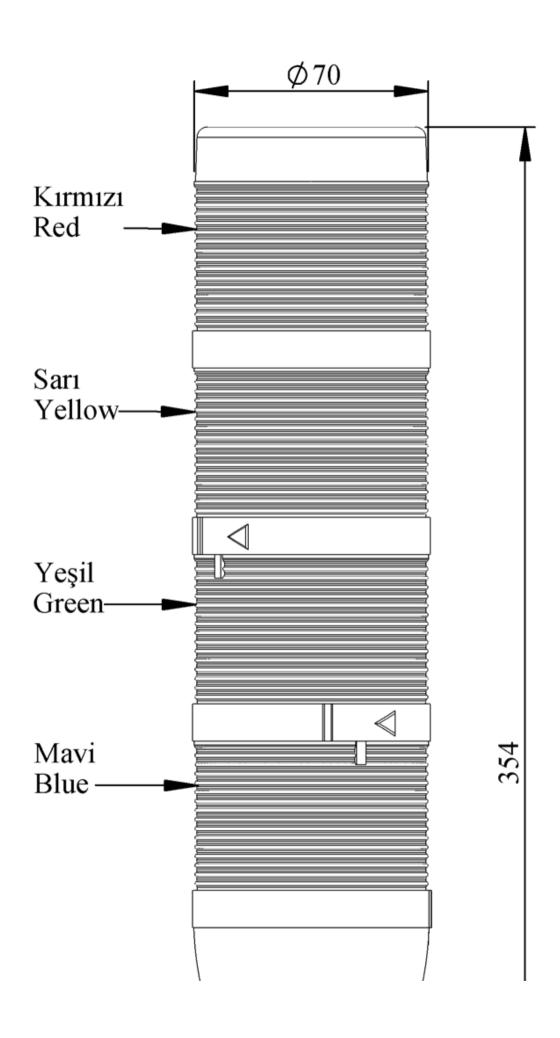

## IK74L220XM01

Weight (Gross with Carton)

**Bulb Type** 

**Operational Frequency** 

**Operational Voltage** 

Product

Mounting

Color

i iouuctio

Serial

**Electrical Life** 

Specifications

| Gr | 399 |
|----|-----|
|    |     |

|              |                              | 333                             |  |  |  |
|--------------|------------------------------|---------------------------------|--|--|--|
|              |                              | LED                             |  |  |  |
|              |                              | 50 Hz                           |  |  |  |
|              |                              | 220V AC                         |  |  |  |
|              |                              | LED Tower 70mm                  |  |  |  |
|              |                              | 110mm Plastic Tube and Base     |  |  |  |
|              |                              | Four Level                      |  |  |  |
|              |                              | 4W                              |  |  |  |
|              | Ui                           | 300V                            |  |  |  |
| •            |                              | -25 °C /+70 °C                  |  |  |  |
|              |                              | IP40                            |  |  |  |
|              |                              | 0,75-1,5 mm2                    |  |  |  |
|              |                              | 1,8Nm                           |  |  |  |
|              |                              | BA15S                           |  |  |  |
|              |                              | 31.12.1899 00:00:00             |  |  |  |
|              |                              | IK Series                       |  |  |  |
|              | Min Hour                     | 10000                           |  |  |  |
|              | Heat resistant, clear vision | on Polycarbonate signal modules |  |  |  |
|              | Modular construction         |                                 |  |  |  |
|              | Easy wiring                  |                                 |  |  |  |
|              | Variety of connection ba     | ses                             |  |  |  |
| <del>_</del> |                              |                                 |  |  |  |