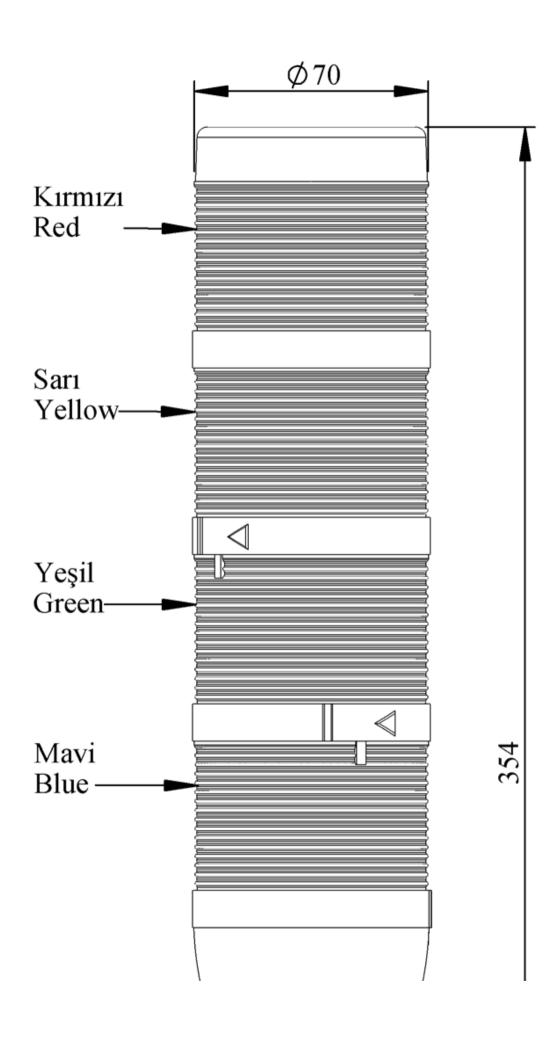

| IK74L220XM01E             |                          |                                         |
|---------------------------|--------------------------|-----------------------------------------|
| Weight (Gross with        | _                        |                                         |
| Carton)                   | Gr                       | 400                                     |
| Bulb Type                 |                          | LED                                     |
| Operational Frequency     |                          | 50 Hz                                   |
| Operational Voltage       |                          | 220V AC                                 |
| Product                   |                          | LED Tower 70mm                          |
| Mounting                  |                          | 110mm Plastic Tube and Base with Etange |
| Color                     |                          | Four Level                              |
| Power Consumption         |                          | 4W                                      |
| Insulation Voltage        | Ui                       | 300V                                    |
| Operating Temperature     |                          | -25 °C /+70 °C                          |
| Protection Degree         |                          | IP65                                    |
| Cable Section             |                          | 0,75-1,5 mm2                            |
| Screw Torque              |                          | 1,8Nm                                   |
| Lampholder Type           |                          | BA15S                                   |
| Production Time<br>Serial |                          | 31.12.1899 00:00:00                     |
| Electrical Life           | Min Hour                 | IK Series<br>10000                      |
| Specifications            |                          | on Polycarbonate signal modules         |
|                           | Modular construction     | on i organisonate signal modules        |
|                           | Easy wiring              |                                         |
|                           | Variety of connection ba | ises                                    |
| CE E                      | ·                        |                                         |