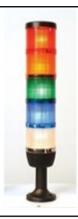

## IK75L024XM01

Weight (Gross with Carton)

**Bulb Type** 

**Operational Frequency** 

**Operational Voltage** 

Product

Mounting

Color

**Production Time** 

Serial

**Electrical Life** 

**Specifications** 

| Gr | 456 |
|----|-----|
|    |     |

|                                                           |                             | LED                             |
|-----------------------------------------------------------|-----------------------------|---------------------------------|
|                                                           |                             | 50 Hz                           |
|                                                           |                             | 24V AC/DC                       |
|                                                           |                             | LED Tower 70mm                  |
|                                                           |                             | 110mm Plastic Tube and Base     |
|                                                           |                             | Five Level                      |
|                                                           |                             | 5W                              |
|                                                           | On-Off/Hour                 | 1 Hz                            |
|                                                           | Ui                          | 300V                            |
| •                                                         |                             | -25 °C /+70 °C                  |
|                                                           |                             | IP40                            |
|                                                           |                             | 0,75-1,5 mm2                    |
|                                                           |                             | 1,8Nm                           |
|                                                           |                             | BA15S                           |
|                                                           |                             | 31.12.1899 00:00:00             |
|                                                           |                             | IK Series                       |
|                                                           | Min Hour                    | 10000                           |
| Heat resistant, clear vision Polycarbonate signal modules |                             | on Polycarbonate signal modules |
|                                                           | Modular construction        |                                 |
|                                                           | Easy wiring                 |                                 |
|                                                           | Variety of connection bases |                                 |
|                                                           |                             |                                 |