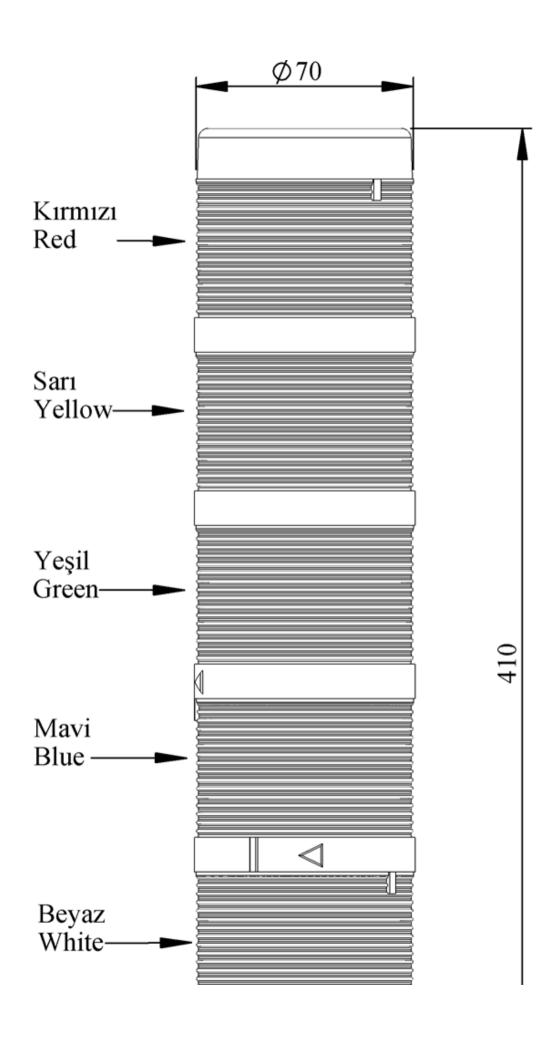

## IK75L024XM01

Weight (Gross with Carton)

**Bulb Type** 

**Operational Frequency** 

**Operational Voltage** 

Product

Mounting

Color

**Production Time** 

Serial

**Electrical Life** 

**Specifications** 

| Gr | 456 |
|----|-----|
|    |     |

|                                                           |                             | LED                             |
|-----------------------------------------------------------|-----------------------------|---------------------------------|
|                                                           |                             | 50 Hz                           |
|                                                           |                             | 24V AC/DC                       |
|                                                           |                             | LED Tower 70mm                  |
|                                                           |                             | 110mm Plastic Tube and Base     |
|                                                           |                             | Five Level                      |
|                                                           |                             | 5W                              |
|                                                           | On-Off/Hour                 | 1 Hz                            |
|                                                           | Ui                          | 300V                            |
| •                                                         |                             | -25 °C /+70 °C                  |
|                                                           |                             | IP40                            |
|                                                           |                             | 0,75-1,5 mm2                    |
|                                                           |                             | 1,8Nm                           |
|                                                           |                             | BA15S                           |
|                                                           |                             | 31.12.1899 00:00:00             |
|                                                           |                             | IK Series                       |
|                                                           | Min Hour                    | 10000                           |
| Heat resistant, clear vision Polycarbonate signal modules |                             | on Polycarbonate signal modules |
|                                                           | Modular construction        |                                 |
|                                                           | Easy wiring                 |                                 |
|                                                           | Variety of connection bases |                                 |
|                                                           |                             |                                 |