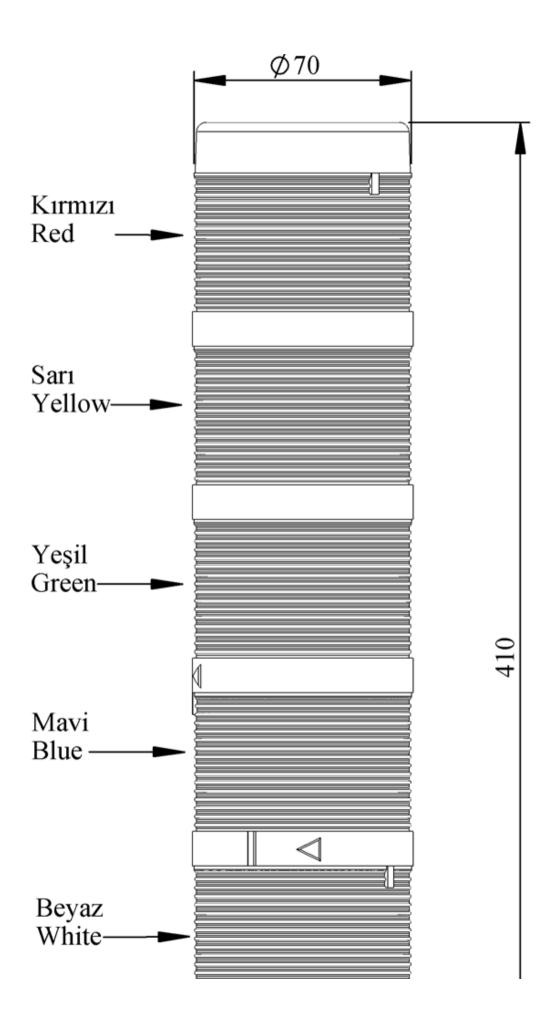

|                               |                         | emes                              |
|-------------------------------|-------------------------|-----------------------------------|
|                               |                         |                                   |
| IK75L220XM01                  |                         |                                   |
| Weight (Gross with<br>Carton) | Gr                      | 456                               |
| Bulb Type                     |                         | LED                               |
| Operational Frequency         |                         | 50 Hz                             |
| Operational Voltage           |                         | 220V AC                           |
| Product                       |                         | LED Tower 70mm                    |
| Mounting                      |                         | 110mm Plastic Tube and Base       |
| Color                         |                         | Five Level                        |
| Power Consumption             |                         | 5W                                |
| Operating Frequency           | On-Off/Hour             | 1 Hz                              |
| Insulation Voltage            | Ui                      | 300V                              |
| Operating Temperature         |                         | -25 °C /+70 °C                    |
| Protection Degree             |                         | IP40                              |
| Cable Section                 |                         | 0,75-1,5 mm2                      |
| Screw Torque                  |                         | 1,8Nm                             |
| Lampholder Type               |                         | BA15S                             |
| Production Time<br>Serial     |                         | 31.12.1899 00:00:00               |
| Electrical Life               | Min Hour                | IK Series<br>10000                |
| Specifications                |                         | sion Polycarbonate signal modules |
|                               | Modular construction    |                                   |
|                               | Easy wiring             |                                   |
|                               | Variety of connection I | bases                             |
| CE K                          |                         |                                   |