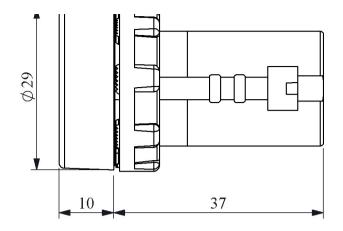

ection Degree            |                        | IP50                |
| Cable Section                |                        | 1.5-2.5 mm²         |
| Screw Torque                 |                        | 1,5 Nm              |
| Production Time              |                        | 31.12.1899 00:00:00 |
| Serial                       |                        | MB Series Plastic   |
| Electrical Life              | Min Hour               | 10000               |
| Specifications               | Non-flammable V0 PA6.  | 6 contact blocks    |
|                              | Monoblock strong body  |                     |
|                              | Finger safe protection |                     |
| <b>(</b> € 點                 |                        |                     |

## 



Montaj Ölçüsü Ø22.4  $\pm 0.2~\mathrm{mm}$ 



Devre Şeması