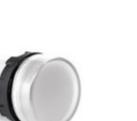

## MBSD012B

| Bulb Type                    |                        | Led                 |
|------------------------------|------------------------|---------------------|
| Operating Current            |                        | 18 mA               |
| <b>Operational Frequency</b> |                        | 50 Hz               |
| <b>Operational Voltage</b>   |                        | 12V AC/DC           |
| Product                      |                        | Pilot               |
| Color                        |                        | White               |
| Illumination                 |                        | with LED            |
| Dia                          |                        | 22 mm               |
| Power Consumption            |                        | 0.3 W               |
| Insulation Voltage           | Ui                     | 250 V               |
| Operating Temperature        |                        | -15 / + 70 °C       |
| Protection Degree            |                        | IP50                |
| Cable Section                |                        | 1.5-2.5 mm²         |
| Screw Torque                 |                        | 1,5 Nm              |
| Production Time              |                        | 31.12.1899 00:00:00 |
| Serial                       |                        | MB Series Plastic   |
| Electrical Life              | Min Hour               | 10000               |
| Specifications               | Non-flammable V0 PA6.  | 6 contact blocks    |
|                              | Monoblock strong body  |                     |
|                              | Finger safe protection |                     |
| <b>(</b> € 點                 |                        |                     |