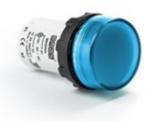

| MBSD012M              |                        |                         |
|-----------------------|------------------------|-------------------------|
| Bulb Type             |                        | Led                     |
| Operating Current     |                        | 18 mA                   |
| Operational Frequency |                        | 50 Hz                   |
| Operational Voltage   |                        | 12V AC/DC               |
| Product               |                        | Pilot                   |
| Color                 |                        | Blue                    |
| Illumination          |                        | with LED                |
| Dia                   |                        | 22 mm                   |
| Power Consumption     |                        | 0.3 W                   |
| Insulation Voltage    | Ui                     | 250 V                   |
| Operating Temperature |                        | -15 / + 70 °C           |
| Protection Degree     |                        | IP50                    |
| Cable Section         |                        | 1.5-2.5 mm <sup>2</sup> |
| Screw Torque          |                        | 1,5 Nm                  |
| Production Time       |                        | 31.12.1899 00:00:00     |
| Serial                |                        | MB Series Plastic       |
| Electrical Life       | Min Hour               | 10000                   |
| Specifications        | Non-flammable V0 PA6.  | 6 contact blocks        |
|                       | Monoblock strong body  |                         |
|                       | Finger safe protection |                         |
|                       |                        |                         |