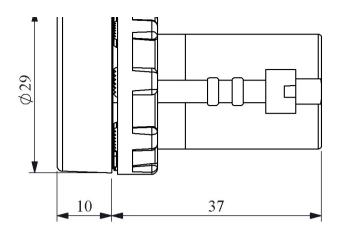

+ 70 °C           |
| Protection Degree     |                        | IP50                    |
| Cable Section         |                        | 1.5-2.5 mm <sup>2</sup> |
| Screw Torque          |                        | 1,5 Nm                  |
| Production Time       |                        | 31.12.1899 00:00:00     |
| Serial                |                        | MB Series Plastic       |
| Electrical Life       | Min Hour               | 10000                   |
| Specifications        | Non-flammable V0 PA6.  | 6 contact blocks        |
|                       | Monoblock strong body  |                         |
|                       | Finger safe protection |                         |
|                       |                        |                         |











Montaj Ölçüsü Ø22.4  $\pm 0.2$  mm