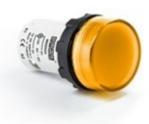

| MBSD012S              |                                       |                         |
|-----------------------|---------------------------------------|-------------------------|
| Bulb Type             |                                       | Led                     |
| Operating Current     |                                       | 18 mA                   |
| Operational Frequency |                                       | 50 Hz                   |
| Operational Voltage   |                                       | 12V AC/DC               |
| Product               |                                       | Pilot                   |
| Color                 |                                       | Yellow                  |
| Illumination          |                                       | with LED                |
| Dia                   |                                       | 22 mm                   |
| Power Consumption     |                                       | 0.3 W                   |
| Insulation Voltage    | Ui                                    | 250 V                   |
| Operating Temperature |                                       | -15 / + 70 °C           |
| Protection Degree     |                                       | IP50                    |
| Cable Section         |                                       | 1.5-2.5 mm <sup>2</sup> |
| Screw Torque          |                                       | 1,5 Nm                  |
| Production Time       |                                       | 31.12.1899 00:00:00     |
| Serial                |                                       | MB Series Plastic       |
| Electrical Life       | Min Hour                              | 10000                   |
| Specifications        | Non-flammable V0 PA6.6 contact blocks |                         |
|                       | Monoblock strong bod                  | У                       |
|                       | Finger safe protection                |                         |
|                       |                                       |                         |