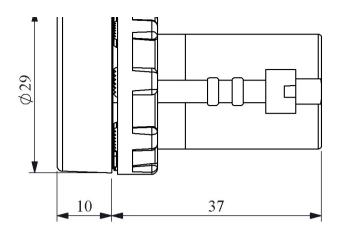

| 1.5-2.5 mm <sup>2</sup> |
| Screw Torque          |                                       | 1,5 Nm                  |
| Production Time       |                                       | 31.12.1899 00:00:00     |
| Serial                |                                       | MB Series Plastic       |
| Electrical Life       | Min Hour                              | 10000                   |
| Specifications        | Non-flammable V0 PA6.6 contact blocks |                         |
|                       | Monoblock strong bod                  | У                       |
|                       | Finger safe protection                |                         |
|                       |                                       |                         |











Montaj Ölçüsü Ø22.4  $\pm 0.2 \text{ mm}$