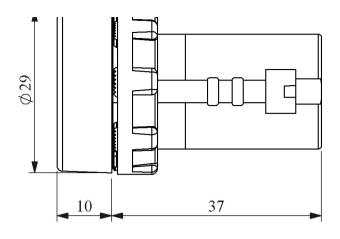

+ 70 °C           |
| Protection Degree     |                        | IP50                    |
| Cable Section         |                        | 1.5-2.5 mm <sup>2</sup> |
| Screw Torque          |                        | 1,5 Nm                  |
| Production Time       |                        | 31.12.1899 00:00:00     |
| Serial                |                        | MB Series Plastic       |
| Electrical Life       | Min Hour               | 10000                   |
| Specifications        | Non-flammable V0 PA6.  | 6 contact blocks        |
|                       | Monoblock strong body  |                         |
|                       | Finger safe protection |                         |
| l                     |                        |                         |











Montaj Ölçüsü Ø22.4  $\pm 0.2 \text{ mm}$