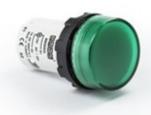

| MBSD012Y              |                        |                         |
|-----------------------|------------------------|-------------------------|
| Bulb Type             |                        | Led                     |
| Operating Current     |                        | 18 mA                   |
| Operational Frequency |                        | 50 Hz                   |
| Operational Voltage   |                        | 12V AC/DC               |
| Product               |                        | Pilot                   |
| Color                 |                        | Green                   |
| Illumination          |                        | with LED                |
| Dia                   |                        | 22 mm                   |
| Power Consumption     |                        | 0.3 W                   |
| Insulation Voltage    | Ui                     | 250 V                   |
| Operating Temperature |                        | -15 / + 70 °C           |
| Protection Degree     |                        | IP50                    |
| Cable Section         |                        | 1.5-2.5 mm <sup>2</sup> |
| Screw Torque          |                        | 1,5 Nm                  |
| Production Time       |                        | 31.12.1899 00:00:00     |
| Serial                |                        | MB Series Plastic       |
| Electrical Life       | Min Hour               | 10000                   |
| Specifications        | Non-flammable V0 PA6.  | 6 contact blocks        |
|                       | Monoblock strong body  |                         |
|                       | Finger safe protection |                         |
| l                     |                        |                         |