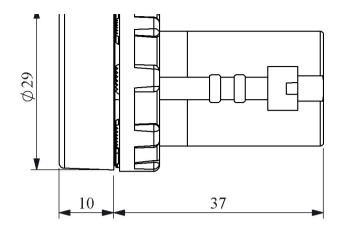

|                        | 1,5 Nm              |
| Production Time                                      |                        | 31.12.1899 00:00:00 |
| Serial                                               |                        | MB Series Plastic   |
| Electrical Life                                      | Min Hour               | 10000               |
| Specifications Non-flammable V0 PA6.6 contact blocks |                        |                     |
|                                                      | Monoblock strong body  |                     |
|                                                      | Finger safe protection |                     |
| <b>CE</b> 24                                         |                        |                     |

## 



Montaj Ölçüsü Ø22.4  $\pm 0.2~\mathrm{mm}$ 



Devre Şeması