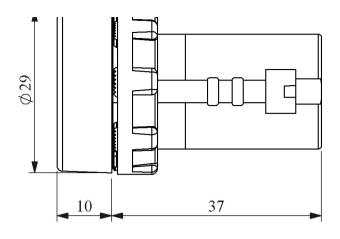

Temperature |                        | -15 / + 70 °C       |
| Protection Degree     |                        | IP50                |
| Cable Section         |                        | 1.5-2.5 mm²         |
| Screw Torque          |                        | 1,5 Nm              |
| Production Time       |                        | 31.12.1899 00:00:00 |
| Serial                |                        | MB Series Plastic   |
| Electrical Life       | Min Hour               | 10000               |
| Specifications        | Non-flammable V0 PA6   | 5.6 contact blocks  |
|                       | Monoblock strong bod   | у                   |
|                       | Finger safe protection | _                   |
|                       | This sale protection   |                     |











Montaj Ölçüsü Ø22.4  $\pm 0.2 \text{ mm}$