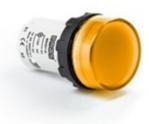

| MBSD110S              |                        |                     |
|-----------------------|------------------------|---------------------|
| Bulb Type             |                        | Led                 |
| Operating Current     |                        | 10 mA               |
| Operational Frequency |                        | 50 Hz               |
| Operational Voltage   |                        | 110V AC             |
| Product               |                        | Pilot               |
| Color                 |                        | Yellow              |
| Illumination          |                        | with LED            |
| Dia                   |                        | 22 mm               |
| Power Consumption     |                        | <2VA                |
| Insulation Voltage    | Ui                     | 250 V               |
| Operating Temperature |                        | -15 / + 70 °C       |
| Protection Degree     |                        | IP50                |
| Cable Section         |                        | 1.5-2.5 mm²         |
| Screw Torque          |                        | 1,5 Nm              |
| Production Time       |                        | 31.12.1899 00:00:00 |
| Serial                |                        | MB Series Plastic   |
| Electrical Life       | Min Hour               | 10000               |
| Specifications        | Non-flammable V0 PA6   | 5.6 contact blocks  |
|                       | Monoblock strong bod   | у                   |
|                       | Finger safe protection | _                   |
|                       | This sale protection   |                     |