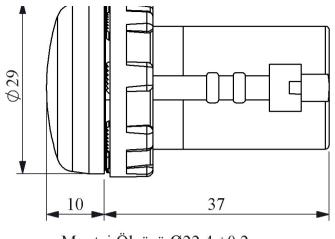

| MBSP012K                     |                        |                         |
|------------------------------|------------------------|-------------------------|
| Bulb Type                    |                        | Led                     |
| Operating Current            |                        | 18 mA                   |
| Operational Frequency        |                        | 50 Hz                   |
| Operational Voltage          |                        | 12V AC/DC               |
| Product                      |                        | Pilot                   |
| Color                        |                        | Red                     |
| Illumination                 |                        | with LED                |
| Dia                          |                        | 22 mm                   |
| Power Consumption            |                        | 0.3 W                   |
| Insulation Voltage           | Ui                     | 250 V                   |
| <b>Operating Temperature</b> |                        | -15 / + 70 °C           |
| Protection Degree            |                        | IP50                    |
| Cable Section                |                        | 1.5-2.5 mm <sup>2</sup> |
| Screw Torque                 |                        | 1,5 Nm                  |
| Production Time              |                        | 31.12.1899 00:00:00     |
| Serial                       |                        | MB Series Plastic       |
| Electrical Life              | Min Hour               | 10000                   |
| Specifications               | Non-flammable V0 PA6.6 | 5 contact blocks        |
|                              | Monoblock strong body  |                         |
|                              | Finger safe protection |                         |
| I                            |                        |                         |