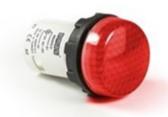

| MBSP012K                     |                        |                         |
|------------------------------|------------------------|-------------------------|
| Bulb Type                    |                        | Led                     |
| Operating Current            |                        | 18 mA                   |
| Operational Frequency        |                        | 50 Hz                   |
| Operational Voltage          |                        | 12V AC/DC               |
| Product                      |                        | Pilot                   |
| Color                        |                        | Red                     |
| Illumination                 |                        | with LED                |
| Dia                          |                        | 22 mm                   |
| Power Consumption            |                        | 0.3 W                   |
| Insulation Voltage           | Ui                     | 250 V                   |
| <b>Operating Temperature</b> |                        | -15 / + 70 °C           |
| Protection Degree            |                        | IP50                    |
| Cable Section                |                        | 1.5-2.5 mm <sup>2</sup> |
| Screw Torque                 |                        | 1,5 Nm                  |
| Production Time              |                        | 31.12.1899 00:00:00     |
| Serial                       |                        | MB Series Plastic       |
| Electrical Life              | Min Hour               | 10000                   |
| Specifications               | Non-flammable V0 PA6.6 | 5 contact blocks        |
|                              | Monoblock strong body  |                         |
|                              | Finger safe protection |                         |
| I                            |                        |                         |