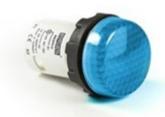

| MBSP012M              |                                       |                     |
|-----------------------|---------------------------------------|---------------------|
| Bulb Type             |                                       | Led                 |
| Operating Current     |                                       | 18 mA               |
| Operational Frequency |                                       | 50 Hz               |
| Operational Voltage   |                                       | 12V AC/DC           |
| Product               |                                       | Pilot               |
| Color                 |                                       | Blue                |
| Illumination          |                                       | with LED            |
| Dia                   |                                       | 22 mm               |
| Power Consumption     |                                       | 0.3 W               |
| Insulation Voltage    | Ui                                    | 250 V               |
| Operating Temperature |                                       | -15 / + 70 °C       |
| Protection Degree     |                                       | IP50                |
| Cable Section         |                                       | 1.5-2.5 mm²         |
| Screw Torque          |                                       | 1,5 Nm              |
| Production Time       |                                       | 31.12.1899 00:00:00 |
| Serial                |                                       | MB Series Plastic   |
| Electrical Life       | Min Hour                              | 10000               |
| Specifications        | Non-flammable V0 PA6.6 contact blocks |                     |
|                       | Monoblock strong boo                  | dy                  |
|                       | Finger safe protection                |                     |