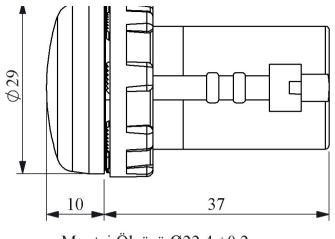

| MBSP012M              |                                       |                     |
|-----------------------|---------------------------------------|---------------------|
| Bulb Type             |                                       | Led                 |
| Operating Current     |                                       | 18 mA               |
| Operational Frequency |                                       | 50 Hz               |
| Operational Voltage   |                                       | 12V AC/DC           |
| Product               |                                       | Pilot               |
| Color                 |                                       | Blue                |
| Illumination          |                                       | with LED            |
| Dia                   |                                       | 22 mm               |
| Power Consumption     |                                       | 0.3 W               |
| Insulation Voltage    | Ui                                    | 250 V               |
| Operating Temperature |                                       | -15 / + 70 °C       |
| Protection Degree     |                                       | IP50                |
| Cable Section         |                                       | 1.5-2.5 mm²         |
| Screw Torque          |                                       | 1,5 Nm              |
| Production Time       |                                       | 31.12.1899 00:00:00 |
| Serial                |                                       | MB Series Plastic   |
| Electrical Life       | Min Hour                              | 10000               |
| Specifications        | Non-flammable V0 PA6.6 contact blocks |                     |
|                       | Monoblock strong boo                  | dy                  |
|                       | Finger safe protection                |                     |