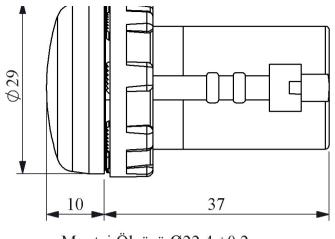

| MBSP024S              |                                       |                                       |
|-----------------------|---------------------------------------|---------------------------------------|
| Bulb Type             |                                       | Led                                   |
| Operating Current     |                                       | 11 mA                                 |
| Operational Frequency |                                       | 50 Hz                                 |
| Operational Voltage   |                                       | 24V AC/DC                             |
| Product               |                                       | Pilot                                 |
| Color                 |                                       | Yellow                                |
| Illumination          |                                       | with LED                              |
| Dia                   |                                       | 22 mm                                 |
| Power Consumption     |                                       | 0.3W                                  |
| Insulation Voltage    | Ui                                    | 250 V                                 |
| Operating Temperature |                                       | -15 / + 70 °C                         |
| Protection Degree     |                                       | IP50                                  |
| Cable Section         |                                       | 1.5-2.5 mm <sup>2</sup>               |
| Screw Torque          |                                       | 1,5 Nm                                |
| Production Time       |                                       | 31.12.1899 00:00:00                   |
| Serial                |                                       | MB Series Plastic                     |
| Electrical Life       | Min Hour                              | 10000                                 |
| Specifications        | Non-flammable V0 PA6.6                | 5 contact blocks                      |
|                       | Monoblock strong body                 |                                       |
|                       | Finger safe protection                |                                       |
|                       | · · · · · · · · · · · · · · · · · · · | · · · · · · · · · · · · · · · · · · · |