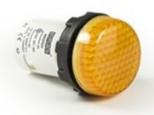

| MBSP024S              |                                       |                                       |
|-----------------------|---------------------------------------|---------------------------------------|
| Bulb Type             |                                       | Led                                   |
| Operating Current     |                                       | 11 mA                                 |
| Operational Frequency |                                       | 50 Hz                                 |
| Operational Voltage   |                                       | 24V AC/DC                             |
| Product               |                                       | Pilot                                 |
| Color                 |                                       | Yellow                                |
| Illumination          |                                       | with LED                              |
| Dia                   |                                       | 22 mm                                 |
| Power Consumption     |                                       | 0.3W                                  |
| Insulation Voltage    | Ui                                    | 250 V                                 |
| Operating Temperature |                                       | -15 / + 70 °C                         |
| Protection Degree     |                                       | IP50                                  |
| Cable Section         |                                       | 1.5-2.5 mm <sup>2</sup>               |
| Screw Torque          |                                       | 1,5 Nm                                |
| Production Time       |                                       | 31.12.1899 00:00:00                   |
| Serial                |                                       | MB Series Plastic                     |
| Electrical Life       | Min Hour                              | 10000                                 |
| Specifications        | Non-flammable V0 PA6.6                | 5 contact blocks                      |
|                       | Monoblock strong body                 |                                       |
|                       | Finger safe protection                |                                       |
|                       | · · · · · · · · · · · · · · · · · · · | · · · · · · · · · · · · · · · · · · · |