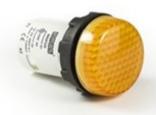

| MBSP220S              |                        |                         |
|-----------------------|------------------------|-------------------------|
| Bulb Type             |                        | Led                     |
| Operating Current     |                        | 15 mA                   |
| Operational Frequency |                        | 50 Hz                   |
| Operational Voltage   |                        | 230V AC                 |
| Product               |                        | Pilot                   |
| Color                 |                        | Yellow                  |
| Illumination          |                        | with LED                |
| Dia                   |                        | 22 mm                   |
| Power Consumption     |                        | <4VA                    |
| Insulation Voltage    | Ui                     | 250 V                   |
| Operating Temperature |                        | -15 / + 70 °C           |
| Protection Degree     |                        | IP50                    |
| Cable Section         |                        | 1.5-2.5 mm <sup>2</sup> |
| Screw Torque          |                        | 1,5 Nm                  |
| Production Time       |                        | 31.12.1899 00:00:00     |
| Serial                |                        | MB Series Plastic       |
| Electrical Life       | Min Hour               | 10000                   |
| Specifications        | Non-flammable V0 PA6.  | 6 contact blocks        |
|                       | Monoblock strong body  |                         |
|                       | Finger safe protection |                         |
| C € Ⅲ ੲ               | Á                      |                         |