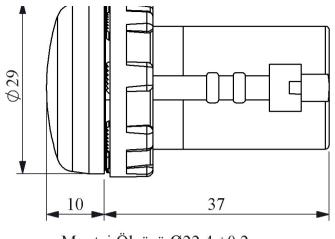

| MBSP220S              |                        |                         |
|-----------------------|------------------------|-------------------------|
| Bulb Type             |                        | Led                     |
| Operating Current     |                        | 15 mA                   |
| Operational Frequency |                        | 50 Hz                   |
| Operational Voltage   |                        | 230V AC                 |
| Product               |                        | Pilot                   |
| Color                 |                        | Yellow                  |
| Illumination          |                        | with LED                |
| Dia                   |                        | 22 mm                   |
| Power Consumption     |                        | <4VA                    |
| Insulation Voltage    | Ui                     | 250 V                   |
| Operating Temperature |                        | -15 / + 70 °C           |
| Protection Degree     |                        | IP50                    |
| Cable Section         |                        | 1.5-2.5 mm <sup>2</sup> |
| Screw Torque          |                        | 1,5 Nm                  |
| Production Time       |                        | 31.12.1899 00:00:00     |
| Serial                |                        | MB Series Plastic       |
| Electrical Life       | Min Hour               | 10000                   |
| Specifications        | Non-flammable V0 PA6.  | 6 contact blocks        |
|                       | Monoblock strong body  |                         |
|                       | Finger safe protection |                         |
| C € Ⅲ ੲ               | Á                      |                         |