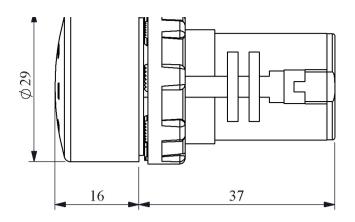

tection Degree     |                        | IP50                    |  |
| Cable Section         |                        | 1.5-2.5 mm <sup>2</sup> |  |
| Screw Torque          |                        | 1,5 Nm                  |  |
| Production Time       |                        | 31.12.1899 00:00:00     |  |
| Serial                |                        | MB Series Plastic       |  |
| Electrical Life       | Min Hour               | 10000                   |  |
| Specifications        | Non-flammable V0 PA6.6 | contact blocks          |  |
|                       | Monoblock strong body  |                         |  |
|                       | Finger safe protection |                         |  |
| C€ K                  |                        |                         |  |







Montaj Ölçüsü Ø22.4  $\pm 0.2 \text{ mm}$