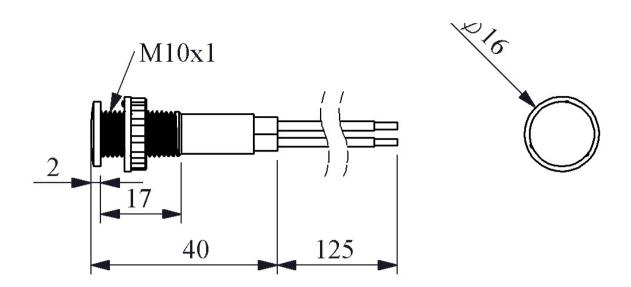

|                       |                                                   |                     | <b>emes</b> ® |
|-----------------------|---------------------------------------------------|---------------------|---------------|
|                       |                                                   |                     |               |
|                       |                                                   |                     |               |
|                       |                                                   |                     |               |
|                       |                                                   |                     |               |
|                       |                                                   |                     |               |
|                       |                                                   |                     |               |
|                       |                                                   |                     |               |
|                       |                                                   |                     |               |
|                       |                                                   |                     |               |
| S100LB                |                                                   |                     |               |
| Bulb Type             |                                                   | Led                 |               |
| Operating Current     |                                                   | 4 mA                |               |
| Operational Frequency |                                                   | 50 Hz               |               |
| Operational Voltage   |                                                   | 230V AC             |               |
| Product               |                                                   | Pilot               |               |
| Color                 |                                                   | White               |               |
| Illumination          |                                                   | with LED            |               |
| Dia                   |                                                   | 10 mm               |               |
| Power Consumption     |                                                   | 0.5W                |               |
| Insulation Voltage    | Ui                                                | 250 V               |               |
| Operating Temperature |                                                   | -15 / + 70 °C       |               |
| Protection Degree     |                                                   | IP40                |               |
| Production Time       |                                                   | 31.12.1899 00:00:00 |               |
| Serial                |                                                   | S Series Plastic    |               |
| Electrical Life       | Min Hour                                          | 10000               |               |
| Specifications        | Ø10,14, 22 mm round types                         |                     |               |
|                       | Different voltage variety                         |                     |               |
|                       | Connection facility with different terminal types |                     |               |
| CE R                  |                                                   |                     |               |