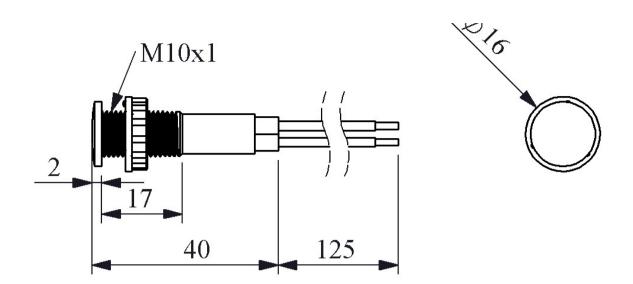

## 

| S100LK1               |                                                   |                     |
|-----------------------|---------------------------------------------------|---------------------|
| Bulb Type             |                                                   | Led                 |
| Operating Current     |                                                   | 6 mA                |
| Operational Frequency |                                                   | 50 Hz               |
| Operational Voltage   |                                                   | 12V AC/DC           |
| Product               |                                                   | Pilot               |
| Color                 |                                                   | Red                 |
| Illumination          |                                                   | with LED            |
| Dia                   |                                                   | 10 mm               |
| Power Consumption     |                                                   | 0.1W                |
| Insulation Voltage    | Ui                                                | 250 V               |
| Operating Temperature |                                                   | -15 / + 70 °C       |
| Protection Degree     |                                                   | IP40                |
| Production Time       |                                                   | 31.12.1899 00:00:00 |
| Serial                |                                                   | S Series Plastic    |
| Electrical Life       | Min Hour                                          | 10000               |
| Specifications        | Ø10,14, 22 mm round types                         |                     |
|                       | Different voltage variety                         |                     |
|                       | Connection facility with different terminal types |                     |
| CE K                  |                                                   |                     |