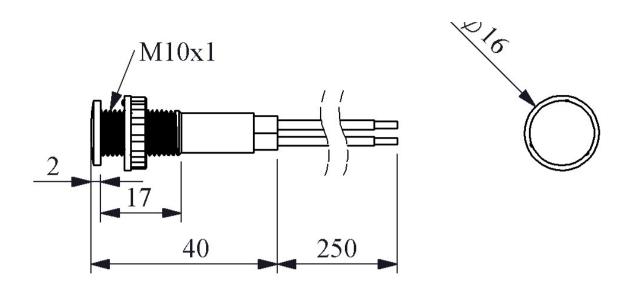

| S100LM-25                    |                                                   |                     |  |
|------------------------------|---------------------------------------------------|---------------------|--|
| Bulb Type                    |                                                   | Led                 |  |
| Operating Current            |                                                   | 4 mA                |  |
| Operational Frequency        |                                                   | 50 Hz               |  |
| Operational Voltage          |                                                   | 230V AC             |  |
| Product                      |                                                   | Pilot               |  |
| Color                        |                                                   | Blue                |  |
| Illumination                 |                                                   | with LED            |  |
| Dia                          |                                                   | 10 mm               |  |
| Power Consumption            |                                                   | 0.5W                |  |
| Insulation Voltage           | Ui                                                | 250 V               |  |
| <b>Operating Temperature</b> |                                                   | -15 / + 70 °C       |  |
| Protection Degree            |                                                   | IP40                |  |
| Production Time              |                                                   | 31.12.1899 00:00:00 |  |
| Serial                       |                                                   | S Series Plastic    |  |
| Electrical Life              | Min Hour                                          | 10000               |  |
| Specifications               | Ø10,14, 22 mm round                               | types               |  |
|                              | Different voltage variety                         |                     |  |
|                              | Connection facility with different terminal types |                     |  |
| CE E                         |                                                   |                     |  |